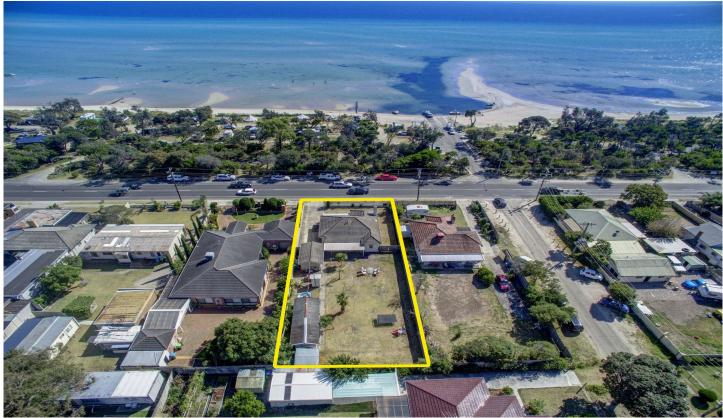

## 1863 Point Nepean Road TOOTGAROOK VIC

Just saunter across the road and be greeted by the wide expanses of the sand-lined shores of Port Phillip Bay. A holding of the fortunate few, such coastal allotments are rare, yet always in demand. A very neat and tidy home is currently on site- either invest and hold or reap the rewards with a sublime seaside oasis (STCA).

## Featuring:

A wide allotment with dual street frontage on to Point Nepean Road

Only footsteps to the shallow waters of the foreshore, the Bay Trail and the boat ramp

A total of 910 sqm\* provides ample space for the largest of dwellings (STCA)

Existing home offers three bedrooms and one bathroom, coupled with garaging for one vehicle & ample storage