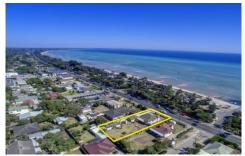

## 1863 Point Nepean Road TOOTGAROOK VIC

Just saunter across the road and be greeted by the wide expanses of the sand-lined shores of Port Phillip Bay. A holding of the fortunate few, such coastal allotments are rare, yet always in demand. A very neat and tidy home is currently on site- either invest and hold or reap the rewards with a sublime seaside oasis (STCA).

## Featuring:

A wide allotment with dual street frontage on to Point Nepean Road

Only footsteps to the shallow waters of the foreshore, the Bay Trail and the boat ramp

A total of 910 sqm\* provides ample space for the largest of dwellings (STCA)