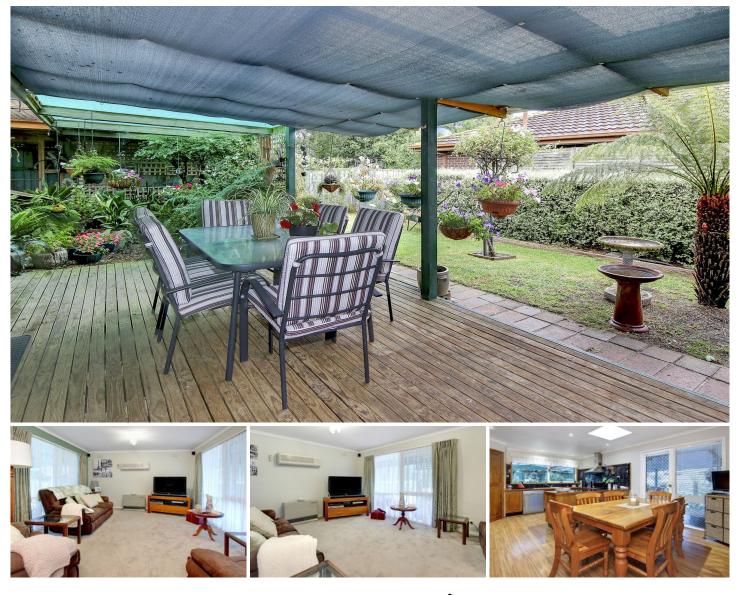

## **103 Austin Avenue MCCRAE VIC**

Ideal as is, yet offering scope to further modernise as you please, this affordable property sits in the treed foothills of Arthurs Seat. Treasured by the same owners for many years, this brick-veneer home is surrounded by stunning gardens and boasts the coveted McCrae postcode. Minutes to schools, shops, beaches and walking trails....what a great place to anchor your family.

## Featuring:

Set behind a pretty picket fence, this home is both well-built and welcoming

Free-flowing floor plan with three generous bedrooms

The master bedroom enjoys its own en suite and parents retreat

This parents retreat could also be utilised as a home office/ dressing room