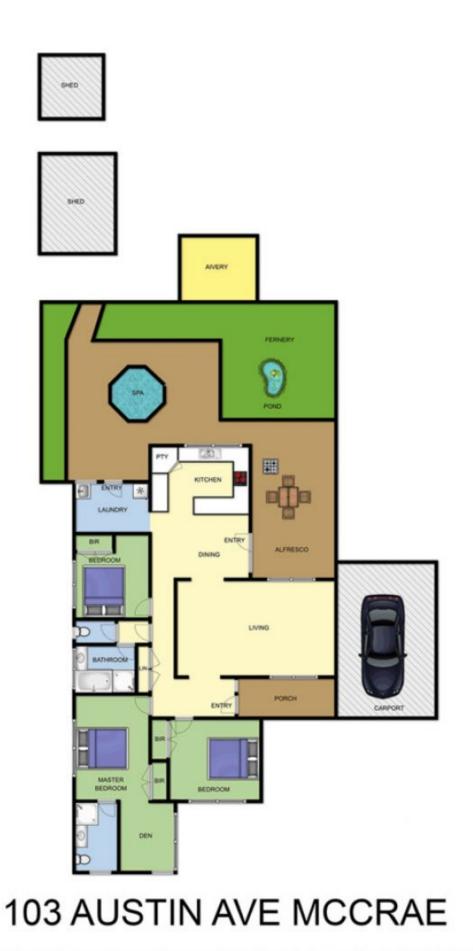

## Featuring:

Set behind a pretty picket fence, this home is both well-built and welcoming

Free-flowing floor plan with three generous bedrooms

The master bedroom enjoys its own en suite and parents retreat

This parents retreat could also be utilised as a home office/ dressing room

## 3 🛤 2 🚰 1 🚘

Land Size : 830 sqm

View : https://www.ypa.com.au/7392931

This image is an artistic representation. It is the responsibility of all interested parties to verify all data depicted and omitted.