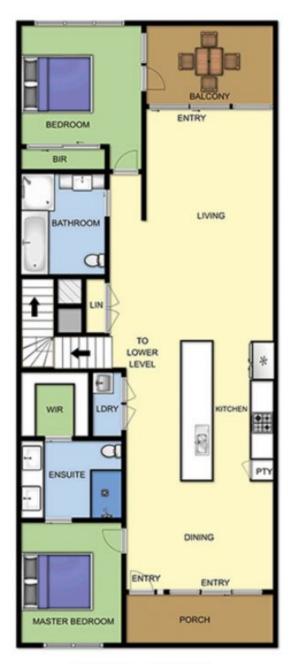

Featuring:

Crisp, light spaces complemented by neutral tones and feature mouldings

Two dreamy bedrooms, at separate extremes of the dwelling

The master bedroom is accompanied by his and hers robes and a decadent en suite, complete with double vanities and masses of storage

## MAIN LEVEL

## 47 HELM AVE SAFETY BEACH

This image is an artistic representation. It is the responsibility of all interested parties to verify all data depicted and omitted.