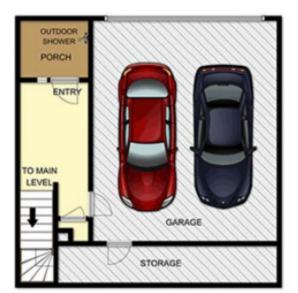

Access via the rear laneway to the double-lock up garage, complete with internal access and plentiful storage

An outdoor shower is perfect for washing off the sand after

## 2 🛤 2 🚔 2 🚔

Land Size : 176 sqm

View : https://www.ypa.com.au/7392933

LOWER LEVEL

## 47 HELM AVE SAFETY BEACH

This image is an artistic representation. It is the responsibility of all interested parties to verify all data depicted and omitted.