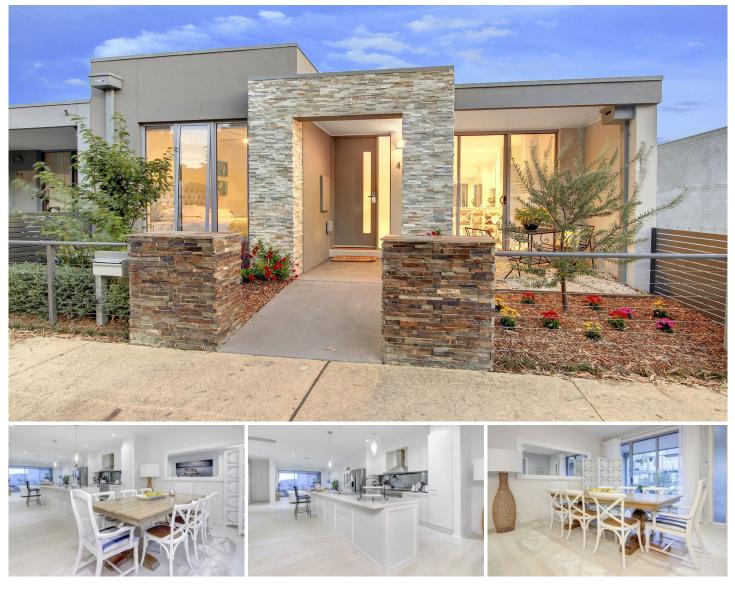

## 47 Helm Avenue SAFETY BEACH VIC

Located just metres to the Marina, this boutique property promises a refined, yet relaxed lifestyle. Bright, welcoming and distinctly coastal, this premier home boasts a glamorous Hamptons-inspired interior. Complemented by dual balconies and the finest of finishes, what a way to enjoy waterside life.

Featuring:

Crisp, light spaces complemented by neutral tones and feature mouldings

Two dreamy bedrooms, at separate extremes of the dwelling

The master bedroom is accompanied by his and hers robes and a decadent en suite, complete with double vanities and masses of storage

Access via the rear laneway to the double-lock up garage, complete with internal access and plentiful storage

An outdoor shower is perfect for washing off the sand after