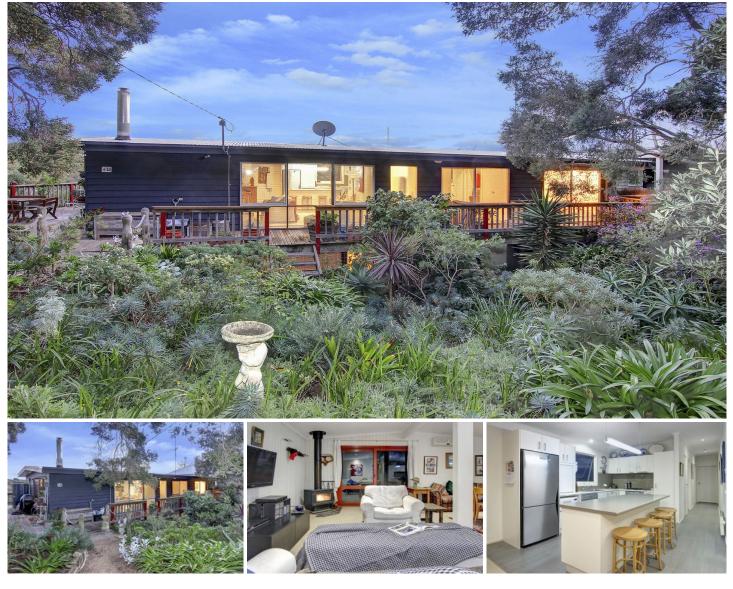

## 15 Macfarlan Avenue BLAIRGOWRIE VIC

Boasting a privileged position within Blairgowries beautiful heart, this quintessential beach house affords you the pleasures of strolling to the sparkling bay or the roaring surf beaches. The cafes and boutique shops are also just a short meander away, coupled with the coastal walks that line this coveted part of the Mornington Peninsula.

## Featuring:

Thoughtfully positioned on this private allotment of 855 sqm\*, this home was designed and constructed by John Moody

Light-filled living zones warmed by a wood-fuelled fire and cooled by a R/C split system

Beautiful balcony that wraps around three sides of the home providing the ultimate entertaining platform for you and your guests

Land Size : 855 sqm

View

: https://www.ypa.com.au/7392935

LOWER LEVEL