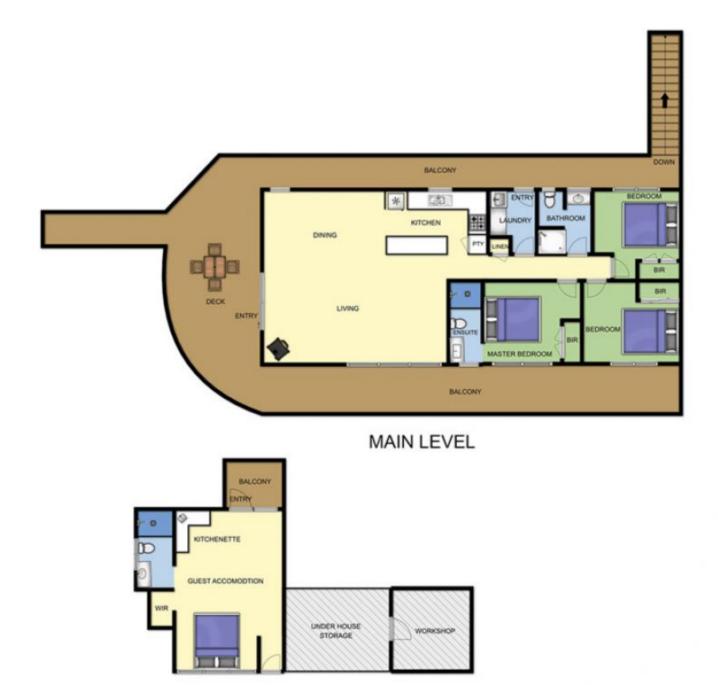

Beautiful balcony that wraps around three sides of the home providing the ultimate entertaining platform for you and your guests

Land Size : 855 sqm

View

: https://www.ypa.com.au/7392935

LOWER LEVEL

## **15 MACFARLAN AVE BLAIRGOWRIE**

This image is an artistic representation. It is the responsibility of all interested parties to verify all data depicted and omitted.