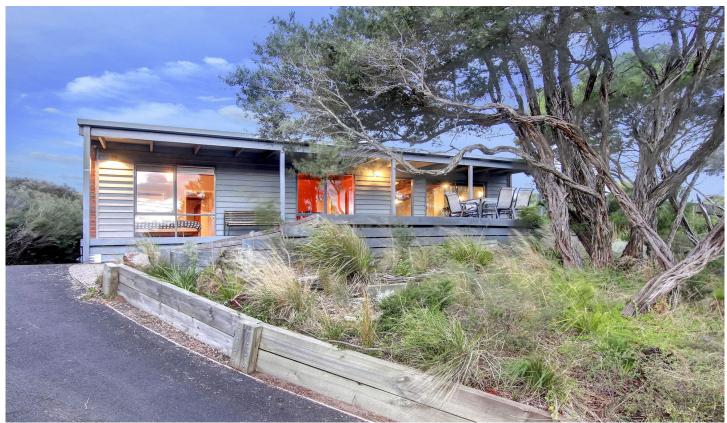

## 23 Nerissa Street RYE VIC

Just minutes to the iconic Number 16 Beach as well as the gentle shores of Port Phillip Bay, we present you with this fabulous, coastal-inspired beach house. Sitting at the top of the allotment with stunning treed vistas to be admired from indoors and out, you can't help but feel relaxed and rejuvenated.

## Featuring:

Light and inviting interiors featuring raked ceilings
Great entertaining deck in the private front yard where you can relax as the minutes tick by or delight in the company of friends and family