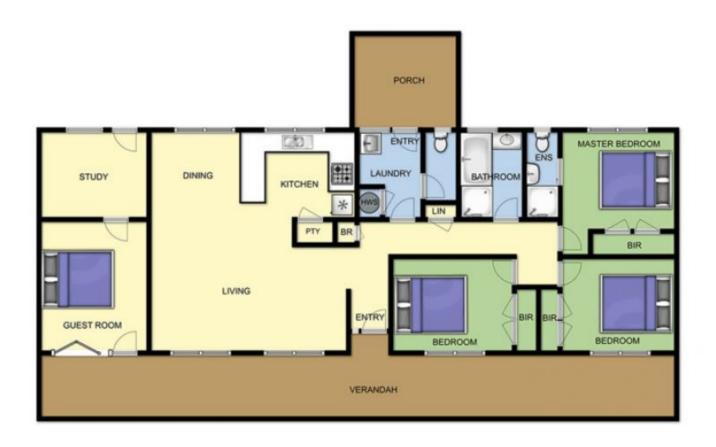

## 18 Kareela Drive TOOTGAROOK VIC

Set amongst the quiet streets of tree-lined Tootgarook, this brick-veneer home boasts spacious proportions and plenty of potential. Privately set and offering scope to add value, this little gem could be your own gorgeous coastal oasis.

## Featuring:

Light filled interiors courtesy of its many large windows Inviting wide verandah at the front of the property which runs the width of the home

Lots of space for parking and a handy garden shed

Rustic grounds dotted with native Moonahs, providing a sanctuary amongst the trees

Three robed bedrooms including a master bedroom with en suite

Beautifully set on the allotment where the trees frame either side of the drive and open up to give a warm