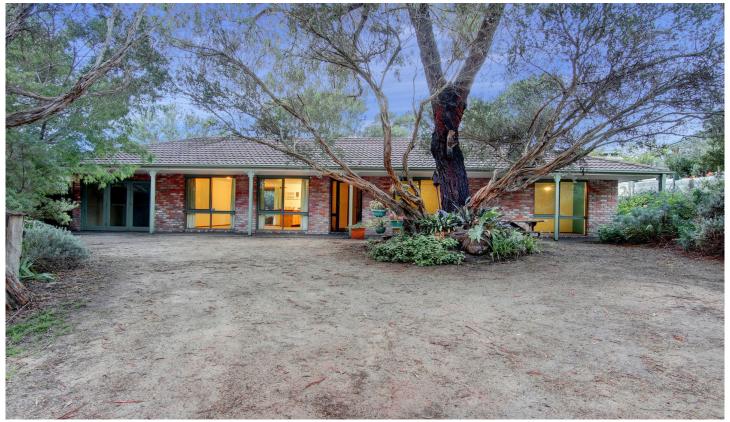

## 18 Kareela Drive TOOTGAROOK VIC

Set amongst the quiet streets of tree-lined Tootgarook, this brick-veneer home boasts spacious proportions and plenty of potential. Privately set and offering scope to add value, this little gem could be your own gorgeous coastal oasis.

## Featuring:

Light filled interiors courtesy of its many large windows Inviting wide verandah at the front of the property which runs the width of the home

Lots of space for parking and a handy garden shed

Rustic grounds dotted with native Moonahs, providing a sanctuary amongst the trees

Three robed bedrooms including a master bedroom with en suite

Beautifully set on the allotment where the trees frame either side of the drive and open up to give a warm