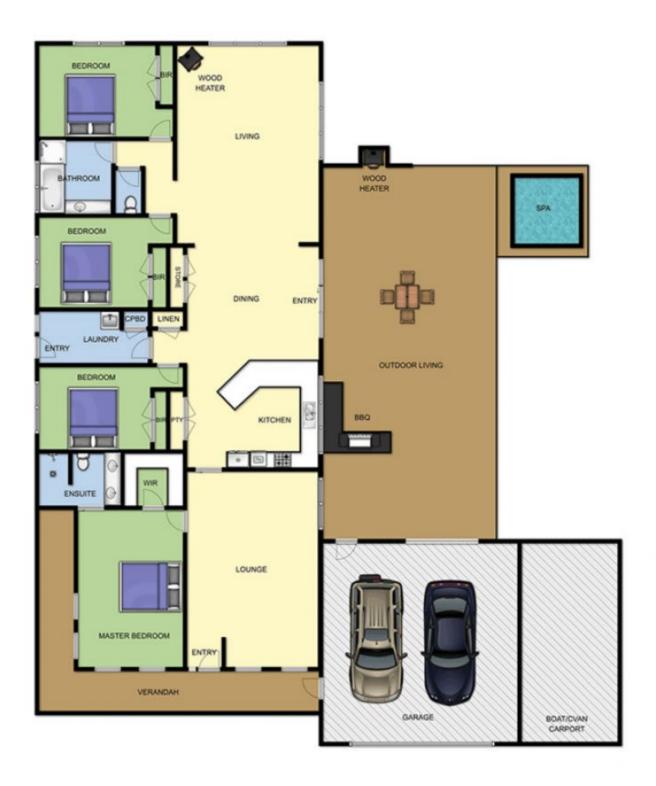

## 11 Tador Drive SOMERVILLE VIC

\*\*CLICK ON THE VIDEO BUTTON TO WATCH A FULL VIDEO TOUR (Not just a photo slideshow!) OF THIS PROPERTY!\*\*

Nestled amongst quality homes in a whisper quiet street, this beautifully built residence will delight the fussiest of families. From the timeless Federation-styled exterior to the voluminous interiors and outdoor room, this property strikes a perfect fusion between style and functionality.

## Featuring:

Solar panels

Big and bright interiors with a timer kitchen overlooking the meals area

Rich, hardwood flooring teaming with muted greys and whites to result in a relaxed family atmosphere

ENORMOUS undercover outdoor room which results in

## 4 2 3 3

Land Size: 904 sqm

View: https://www.ypa.com.au/7392940

Tony Talarico 0420 778 401