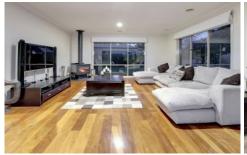

## Featuring:

Solar panels

Big and bright interiors with a timer kitchen overlooking the meals area

Rich, hardwood flooring teaming with muted greys and whites to result in a relaxed family atmosphere

ENORMOUS undercover outdoor room which results in