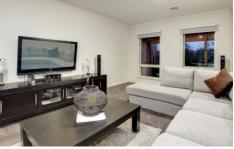

## Featuring:

Solar panels

Big and bright interiors with a timer kitchen overlooking the meals area

Rich, hardwood flooring teaming with muted greys and whites to result in a relaxed family atmosphere

ENORMOUS undercover outdoor room which results in