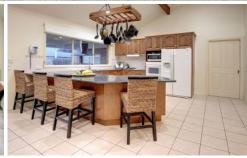

## Featuring:

Solar panels

Big and bright interiors with a timer kitchen overlooking the meals area

Rich, hardwood flooring teaming with muted greys and whites to result in a relaxed family atmosphere

ENORMOUS undercover outdoor room which results in