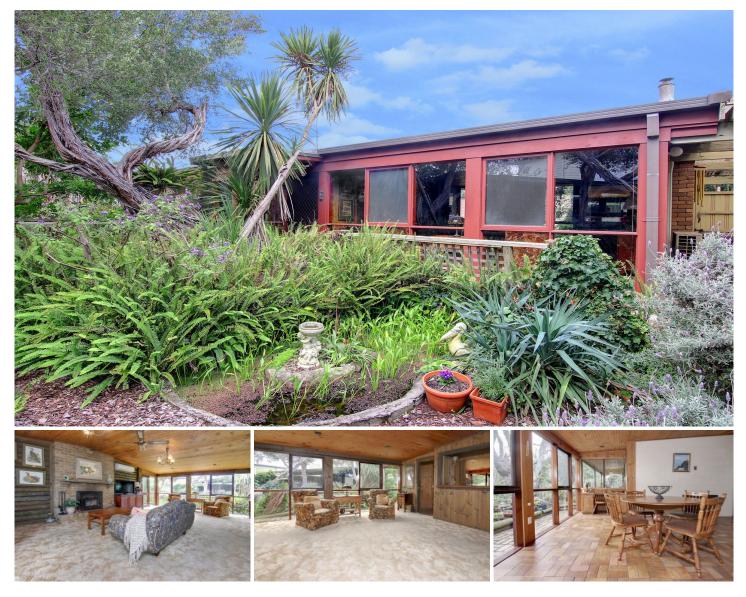

## **10 Riatta Court RYE VIC**

Extremely well-built and exuding a homely feel, this property enjoys a profusion of natural light. Largely original, timber clad ceilings and full-height windows combine to create a welcoming sense of character, whilst still allowing you to easily make your mark on this home.

## Featuring:

Light and bright interiors which perfectly showcase the greenery of the garden

Three good-sized bedrooms with the master enjoying his and her robes and a built-in dresser

Masses of car and storage accommodation with a three car carport leading to the three car garage/ workshop

Two separately zoned living areas which are both of generous proportions

A cosy wood fire in the massive second living zone which will provide a welcome haven for all family members