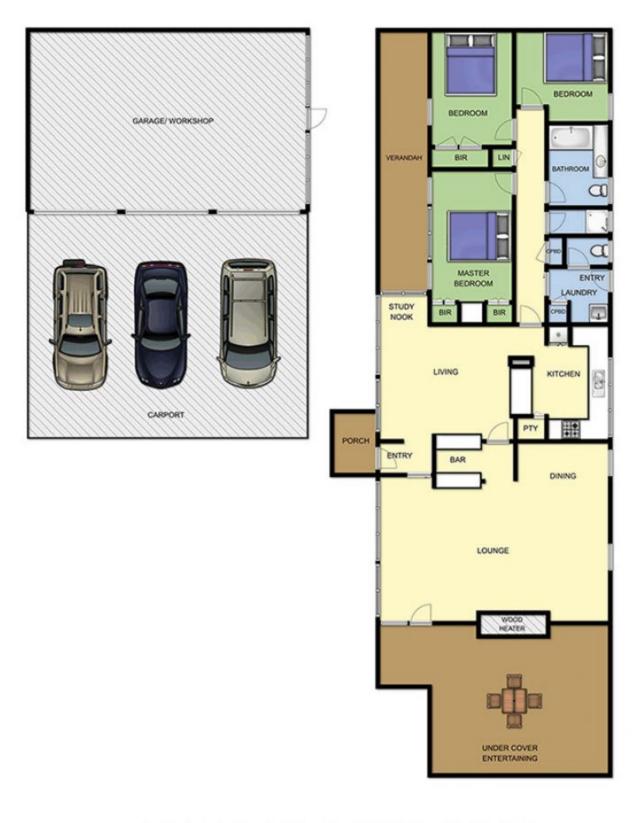

## Featuring:

Light and bright interiors which perfectly showcase the greenery of the garden

Three good-sized bedrooms with the master enjoying his and her robes and a built-in dresser

Masses of car and storage accommodation with a three car carport leading to the three car garage/ workshop

Two separately zoned living areas which are both of generous proportions

A cosy wood fire in the massive second living zone which will provide a welcome haven for all family members

## 3 🛤 1 🟪 3 🚘

Land Size : 1123 sqm

View : https://www.ypa.com.au/7392941

## **10 RIATTA COURT RYE**

This image is an artistic representation. It is the responsibility of all interested parties to verify all data depicted and omitted.