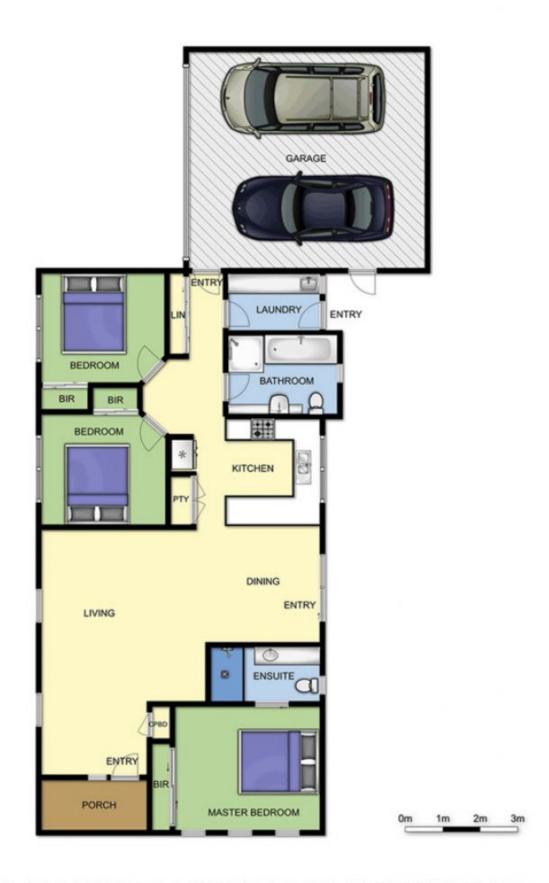

## 1/334 Eastbourne Road ROSEBUD VIC

....of a brand, new home. Soon to be completed, now is your chance to lock in the opportunity for your very own, brand new residence. Single level in design and featuring the finest appointments, say hello to your gorgeous, sparkling home and the sublime Peninsula lifestyle.

## Featuring:

Contemporary facade and of brick construction

One of only two on the block and enjoying the front position

Modern and fresh interiors set against a neutral colour palette

Sleek and sophisticated finishes with easy-care flooring

3 🕮 2 📛 2 🖨

View: https://www.ypa.com.au/7392943