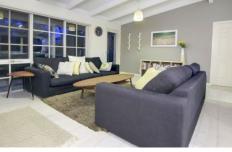

## Featuring:

Spacious interiors crowned by raked ceilings in the living areas

Discerning emphasis on indoor outdoor living with features including a servery window opening up to the outdoor breakfast bar