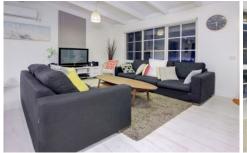

## Featuring:

Spacious interiors crowned by raked ceilings in the living areas

Discerning emphasis on indoor outdoor living with features including a servery window opening up to the outdoor breakfast bar