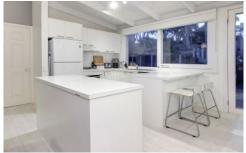

Meals area feeding off the kitchen where French doors grant seamless access to the deck

Built-in seating and feature planting frame the entertainers deck...sure to be a favourite for BBQs and relaxation