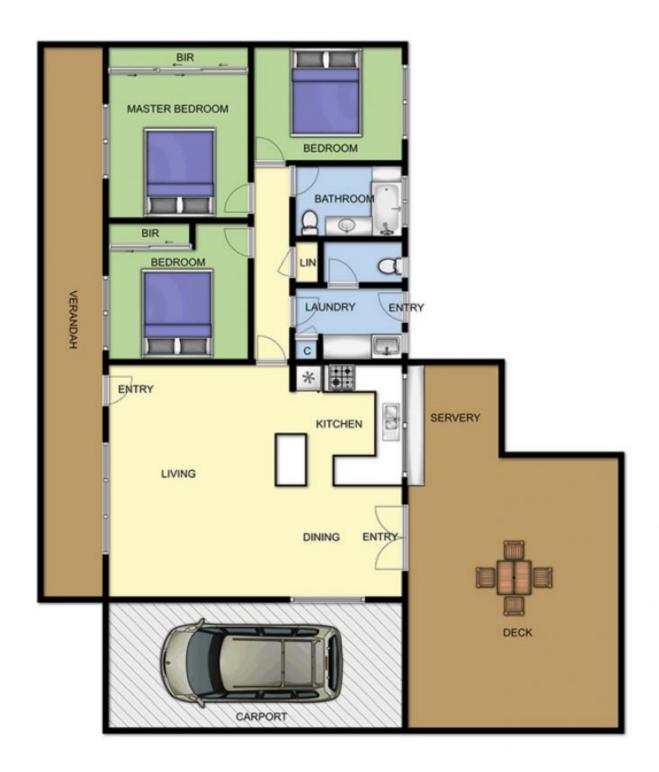

## 16 Betty Street RYE VIC

Beach house bliss is the order of the day in this immaculate coastal home. Enjoy permanently, as a relaxing weekender or a popular holiday let, this light and bright property packs a punch. Gleaming interiors team perfectly with the outdoor life...with pleasure, we present to you this back beach charmer.

## Featuring:

Spacious interiors crowned by raked ceilings in the living areas

Discerning emphasis on indoor outdoor living with features including a servery window opening up to the outdoor breakfast bar

Meals area feeding off the kitchen where French doors grant seamless access to the deck

Built-in seating and feature planting frame the entertainers deck...sure to be a favourite for BBQs and relaxation

3 📭 1 🔓 1 😭

Land Size: 864 sqm

View: https://www.ypa.com.au/7392944