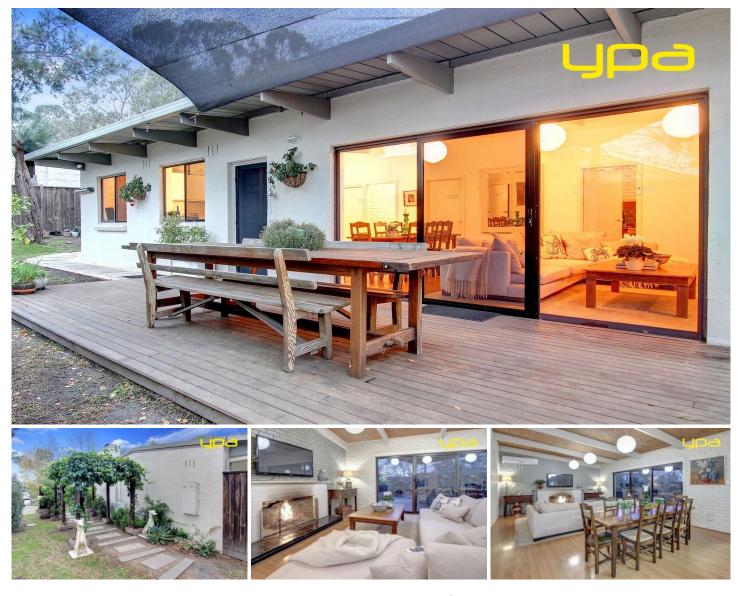

## **6 Kewan Court ROSEBUD VIC**

\*\*CLICK ON THE VIDEO BUTTON TO WATCH A FULL VIDEO TOUR (Not just a photo slideshow!) OF THIS PROPERTY!\*\*

Opposite Carrington Park Golf Course, this inviting home blends in beautifully with its natural surrounds. Boasting four bedrooms across a single-level floor plan, this property is also flanked by stunning low maintenance grounds..... a simply tranquil place to call home.

Featuring:

Fresh, light-filled interiors that flow out to the deck and the garden

Enjoying a northerly orientation, the long deck is not only sun-drenched but also steps down to the peaceful gardens that fringe this home