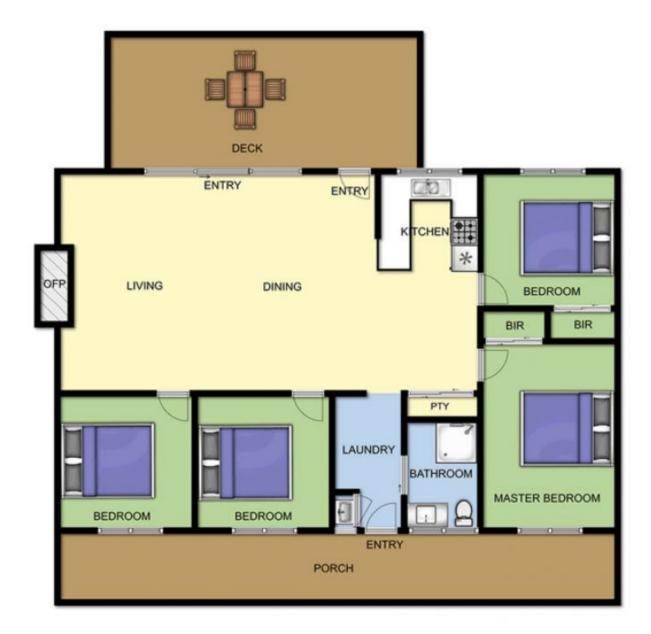

## 4 🍋 1 🚰

Land Size : 677 sqm View

: https://www.ypa.com.au/7392945

| 1m 2m 3m | m |
|----------|---|
|          |   |
|          |   |
|          |   |

## **6 KEWAN CRT ROSEBUD**

This image is an artistic representation. It is the responsibility of all interested parties to verify all data depicted and omitted.