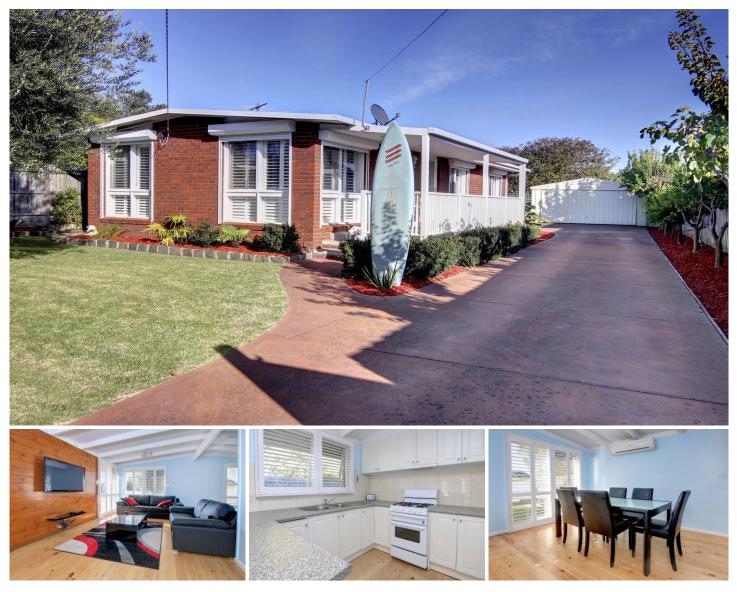

## 48 Marshall Street RYE VIC

Cute Beach house, within a short stroll to the bay. Enjoy permanently, as a relaxing weekender or a popular holiday let, this light and bright property with polished timber floors, light and bright interiors has it all

## Featuring:

Level allotment with plenty of room for caravan or boat storage Approx. 800m to Port Phillip bay

Light and bright modern interiors

Plantations shutters throughout

4 car garage, currently used as extra entertaining space

3 ample sized bedrooms

Roll down Security blinds throughout

\* all Measurements are approximate