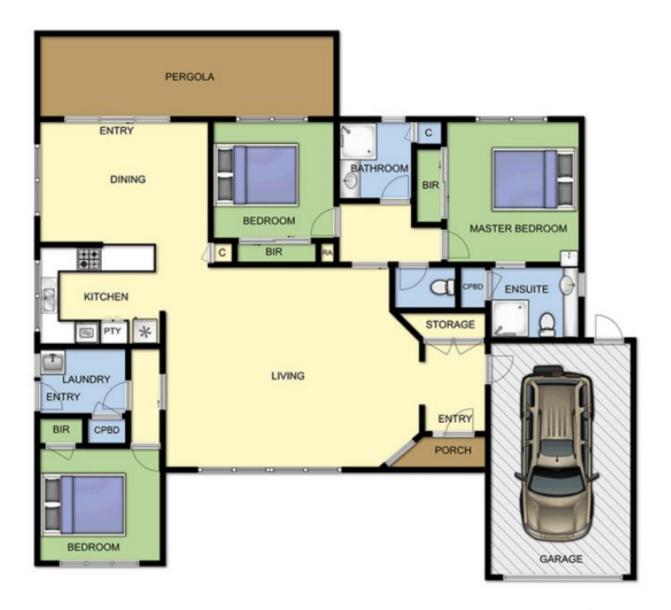

## 3 🛤 2 📛 1 🚘

Land Size : 328 sqm

View

: https://www.ypa.com.au/7392947

## 28 BIMBLE ST RYE

This image is an artistic representation. It is the responsibility of all interested parties to verify all data depicted and omitted.