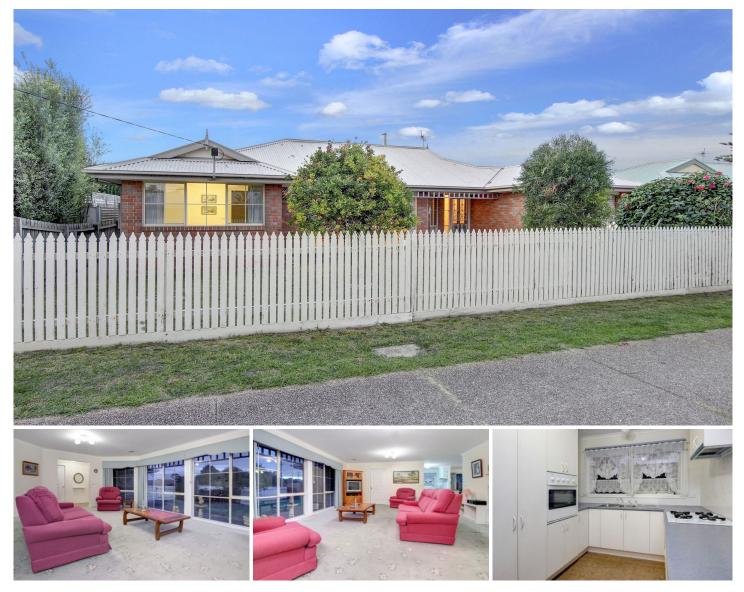

## 28 Bimble Street RYE VIC

Situated in what could only be described as an amazing position, this absolutely immaculate home calls upon those after a true lifestyle location. No longer will you need the car with the shops and the shore only footsteps away from this spacious, stand-alone residence.

## Featuring:

A leisurely and level stroll to the sands and the sea, and even closer to the supermarket and cafes (300 metres\*)

Set behind a picket fence with a generous front garden and boasting an inviting, timeless facade

Appealing to a host of buyer groups given its premier position, this home has been meticulously maintained and offers turn key living from the outset

Three generous bedrooms, all finished with built-in robes Stand-alone property with no body corporate or shared access points