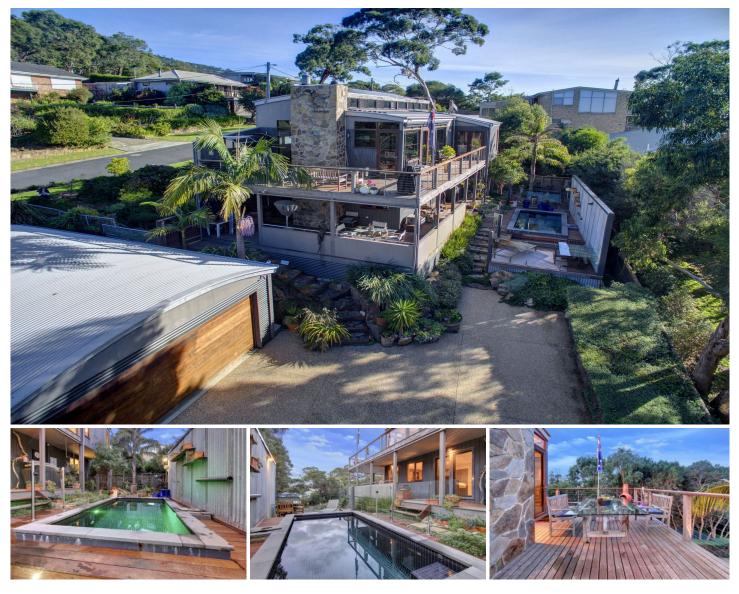

## **10 Raymond Drive DROMANA VIC**

\*\*CLICK ON THE VIDEO BUTTON TO WATCH A FULL VIDEO TOUR (Not just a photo slideshow!) OF THIS PROPERTY!\*\*

Awash with designer features, this striking home boasts an equally striking water view. Come and be inspired, delighted and embraced by this coastal contemporary home.

## Featuring:

Two levels of living showcasing an array of stunning appointments

Perched high in the foothills of Arthurs Seat and created to maximise the wonderful outlook

Two fireplaces to choose from, a gas log fire upstairs & a wood heater downstairs, rich timber flooring and a bespoke