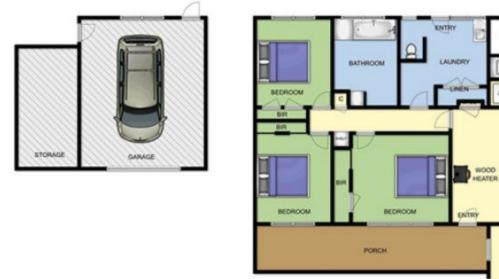

## 5 🛤 1 🚔 1 🚘

Land Size : 1988 sqm

View : https://www.ypa.com.au/7392949

(Cto.)

DNING

ENTR

ENTRY

KITCHEN

LIVING

FAMILY

MASTER BEDROO

This image is an artistic representation. It is the responsibility of all interested parties to verify all data depicted and omitted.