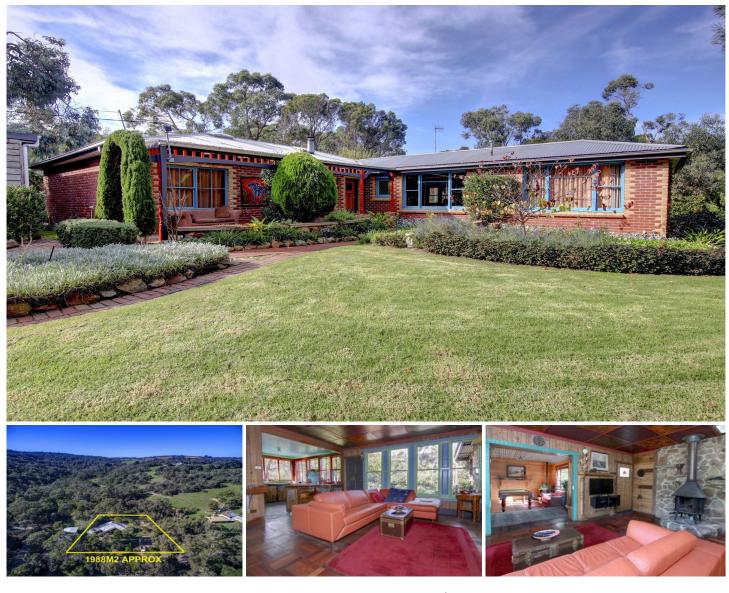

## **3 Carrathool Avenue ROSEBUD VIC**

\*\*CLICK ON THE VIDEO BUTTON TO WATCH A FULL VIDEO TOUR (Not just a photo slideshow!) OF THIS PROPERTY!\*\*

Surrounded by manicured grounds and the abundant greenery of this tranquil enclave, this five bedroom home sits peacefully yon almost half an acre\*. Backing on to a reserve, there is an abundance of wildlife and birdlife to enjoy, all whilst relishing this beautiful setting and enjoying the spacious proportions of this family home. Featuring:

Light-filled interiors featuring a swathe of warm timbers

Step away from the crowds and delight in the natural beauty of this property

Crackling wood burner set against Hillview granite to further enhance the cosiness of this special home

Timber kitchen which enjoys double aspect vistas to the