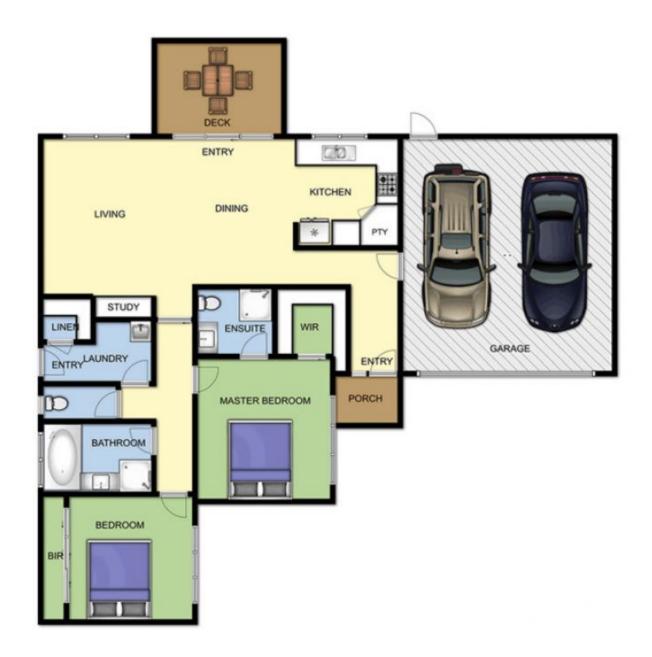

## 2/80 Kirkwood Avenue SEAFORD VIC

\*\*CLICK ON THE VIDEO BUTTON TO WATCH A FULL VIDEO TOUR (Not just a photo slideshow!) OF THIS PROPERTY!\*\*

This stunning, two bedroom home sits quietly at the rear of the allotment and enjoys its own title. You can therefore delight in all the benefits of unit living without any of the body corporate fees that are usually par for the course. With an en suited master bedroom and bright, sunny interiors, this little gem is ready and waiting.

## Featuring:

Light-filled interiors crowned by high ceilings and plentiful natural light

Ultra-convenient location with the beach, transport links and shops all close by

2 2 2 2

Land Size: 351 sqm

View: https://www.ypa.com.au/7392952

## 2/80 KIRKWOOD AVE SEAFORD

This image is an artistic representation. It is the responsibility of all interested parties to verify all data depicted and omitted.