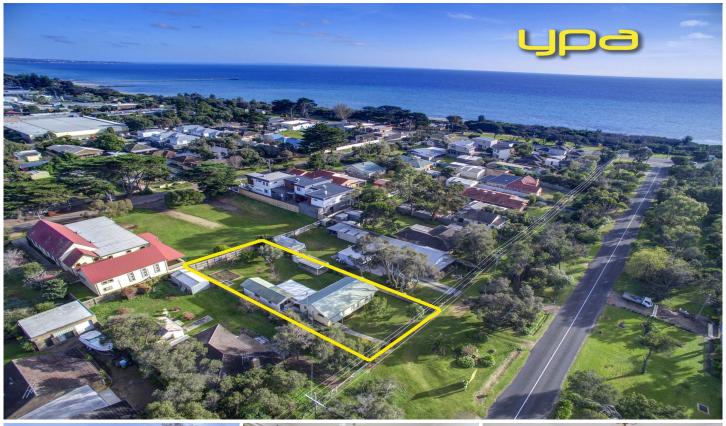

## 14 Government Road RYE VIC

\*\*CLICK ON THE VIDEO BUTTON TO WATCH A FULL VIDEO TOUR (Not just a photo slideshow!) OF THIS PROPERTY!\*\*

With the calming bay literally at the end of your street, you too can live the true coastal life. A blue-chip position with options a plenty (keep this cute cottage, build the dream or develop this multi-unit opportunity STCA)...tick rock.

## Featuring:

Premier location, just a few hundred metres to the beach and the centre of Rye

No need for the car....this property grants you a life where strolling to the bay and amenities are your new normal

## 3 2 2

Land Size: 905 sqm

View: https://www.ypa.com.au/7392956