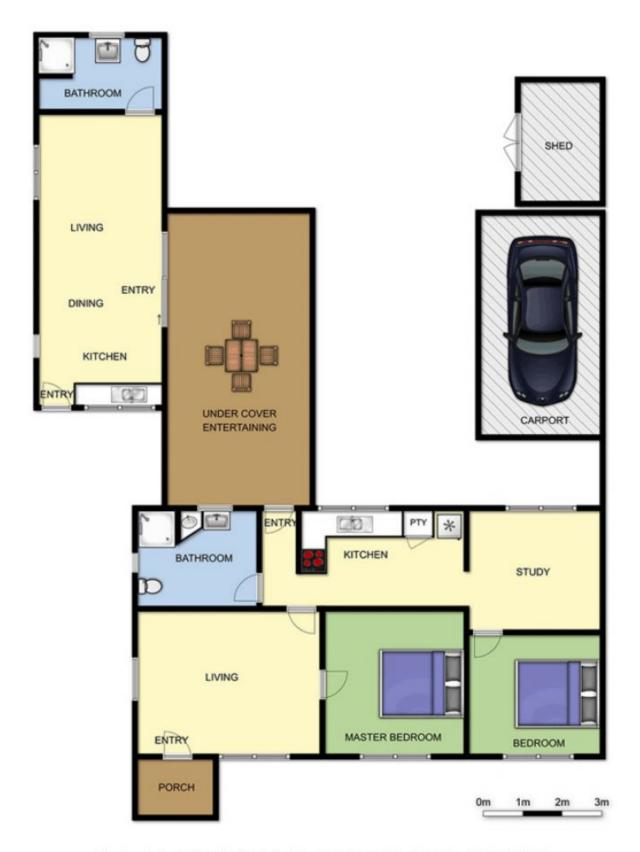

## 3 2 2

Land Size: 905 sqm

View: https://www.ypa.com.au/7392956

## 14 GOVERNMENT RD RYE

This image is an artistic representation. It is the responsibility of all interested parties to verify all data depicted and omitted.