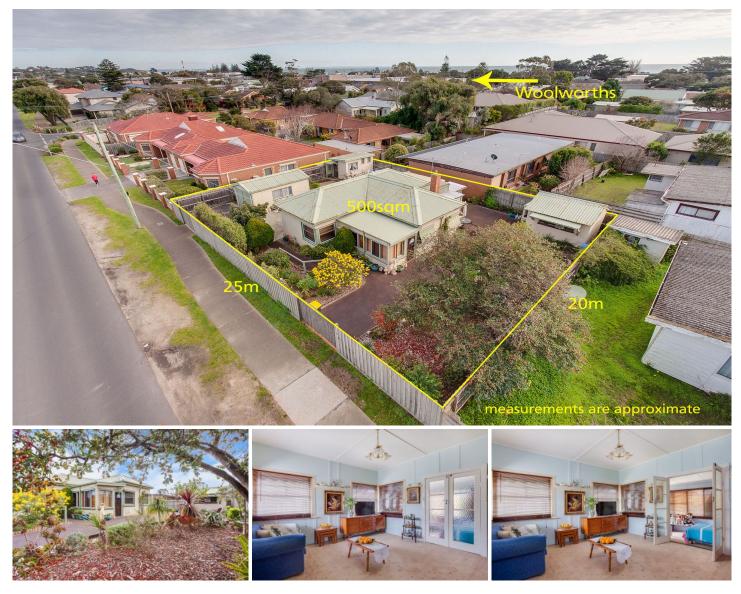

## **6 Bimble Street RYE VIC**

In a treasured position only footsteps to the waters edge and the beating heart of Rye with its shops, services and cafes, this seaside opportunity is not be missed. Occupying a prime 500sqm (approx.) of beachside land, this flat allotment boasts an enviable wide street frontage of 25 metres, coupled with a 20 metre depth (approx.).