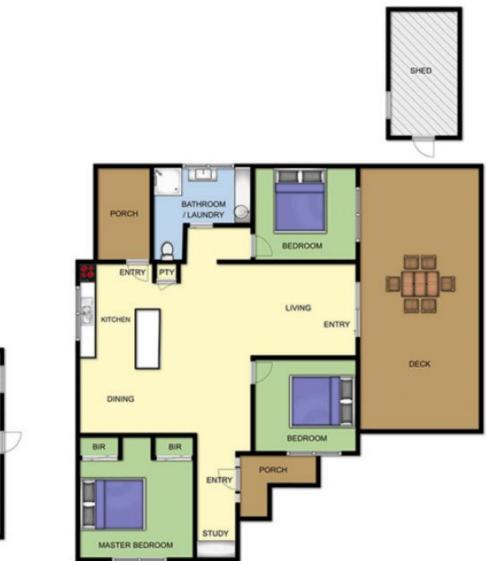

## 2 Yera Crescent RYE VIC

\*\*CLICK ON THE VIDEO BUTTON TO WATCH A FULL VIDEO TOUR (Not just a photo slideshow!) OF THIS PROPERTY!\*\*

Beautifully renovated and capturing the essence of coastal charm, this property is set amongst native grounds and enjoys an abundance of natural light. Inviting endless days of relaxation by the surf and the bay, this home's ultra-quiet position provides a perfect home base or weekender.

## Featuring:

Three bedrooms plus a dedicated study nook

Light-filled interiors with a distinctive Scandinavian flair

## 3 🖳 1 🖳

Land Size: 590 sqm

View: https://www.ypa.com.au/7392958

## 2 YERA CRES RYE

This image is an artistic representation. It is the responsibility of all interested parties to verify all data depicted and omitted.