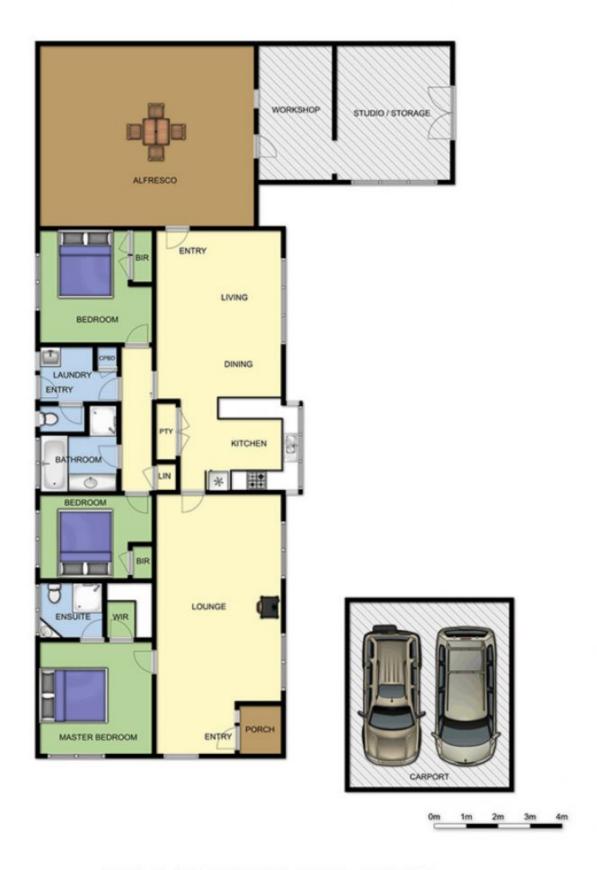

## 58 Milton Road RYE VIC

Spacious proportions and an incredible position make this home a must see for those who live or holiday on our wonderful Peninsula. Those who see value will love the proximity to Blairgowrie and the beach, whilst those who appreciate a well-built home will undoubtedly be impressed.

## Featuring:

Fantastic floor plan- perfect for the permanent or holidaying family

Two distinct living areas; boasting raked ceilings and a cosy heater

Immaculate and very well-maintained with a profusion of natural light permeating the interior zones

3 2 2 2 2

Land Size: 1153 sqm

View: https://www.ypa.com.au/7392959