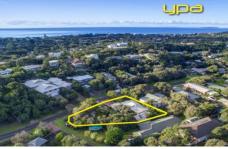

3 2 2 2 2

Land Size: 1153 sqm

View: https://www.ypa.com.au/7392959

## 58 MILTON RD RYE

This image is an artistic representation. It is the responsibility of all interested parties to verify all data depicted and omitted.