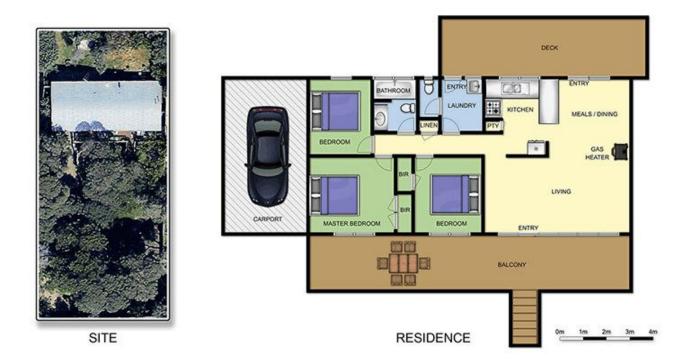

## 10 Chenier Street RYE VIC

Perched on an elevated allotment, this light-filled property feels effortlessly connected to its seaside location. Enjoying an abundance of natural flora and a private position at the end of a long driveway, this home is perfect for living, investing or indulging in extra-long weekends.

## Featuring:

Sitting proudly at towards the peak of the allotment and overlooking a plethora of native Moonahs and coastal greenery

Broad front deck which provides the ideal space to take in the grounds and your relaxing outlook

Three generous bedrooms, plus a welcoming street appeal featuring a picket fence

Coastal hues dominate the interiors which are anchored by rich timber flooring