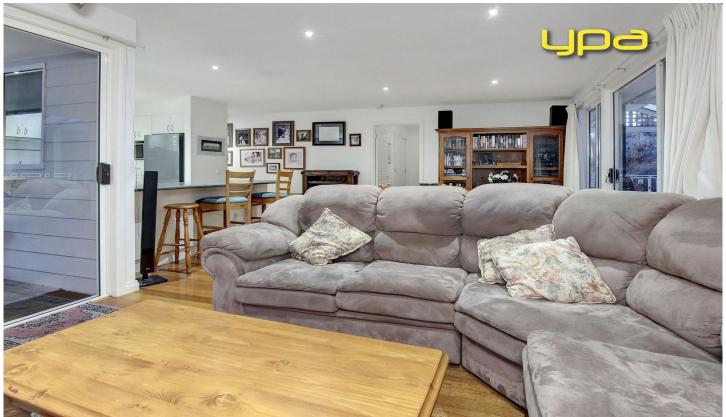

## Featuring:

Sitting beautifully on the allotment where the sweet facade of the home is both time-honoured and inviting Inside, the warmth of timber flooring is combined with

elegant features to create an undeniably cosy escape

Two living areas, including a separately zoned lounge at the front of the home with tranquil outlooks over the front garden

Bright, breezy interiors complemented by high ceilings with a square-set finish