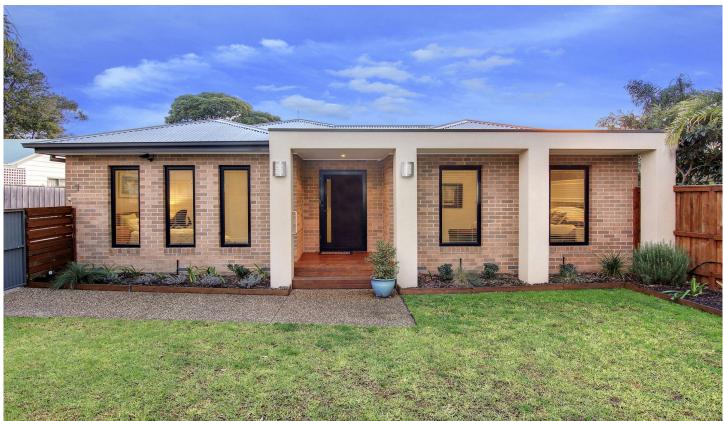

## 1/6 Hayes Avenue ROSEBUD VIC

Meticulously maintained, this stunning property is only six years young and presents as though it was built yesterday. Privately situated at the front of the allotment with a generous front garden and rear entertaining deck, this single-level unit certainly stands out from the crowd. Featuring:

Free-flowing floor plan that easily transcends from the sun-dappled interiors to the spacious bedrooms

Striking, modern facade coupled with bright, welcoming living zones

All bedrooms are robed, with the master enjoying a walk-in robe

## 1/6 HAYES AVE ROSEBUD This image is an artistic representation. It is the responsibility of all interested parties to verify all data depicted and omitted.