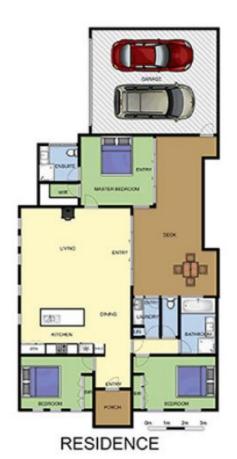

## 1/6 Hayes Avenue ROSEBUD VIC

Meticulously maintained, this stunning property is only six years young and presents as though it was built yesterday. Privately situated at the front of the allotment with a generous front garden and rear entertaining deck, this single-level unit certainly stands out from the crowd. Featuring:

Free-flowing floor plan that easily transcends from the sun-dappled interiors to the spacious bedrooms

Striking, modern facade coupled with bright, welcoming living zones

All bedrooms are robed, with the master enjoying a walk-in robe

Stunning, contemporary bathrooms with masses of storage

A convenient separate toilet complements the main bathroom, whilst the master has its own en suite

Rest and relax...your comfort is assured with multiple

## 3 🕒 2 📛 2 🖨

Land Size: 303 sqm

View: https://www.ypa.com.au/7392965

SITE

## 1/6 HAYES AVE ROSEBUD This image is an artistic representation. It is the responsibility of all interested parties to verify all data depicted and omitted.