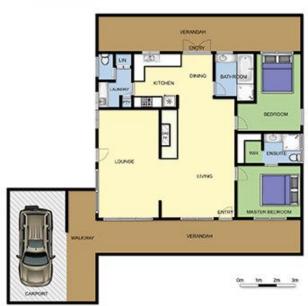

## 1 Meadow Avenue TOOTGAROOK VIC

Delightful, charming and appealing...this property encapsulates all that we adore about living by the seaside. A coastal-inspired residence that invites you to relax....that captures that elusive homely feel- this spacious retreat boasts two light-infused living areas as well as dreamy alfresco spaces in which to escape and entertain.

## Featuring:

Modern, beachy facade set on a level allotment (724sqm\*)

Nestled in a quiet street and just a short, level walk to the bay

Backing on to a reserve and set amongst beautifully

## 2 🗀 2 🔁 2 🖨

Land Size: 724 sqm

View: https://www.ypa.com.au/7392968

RESIDENCE SITE