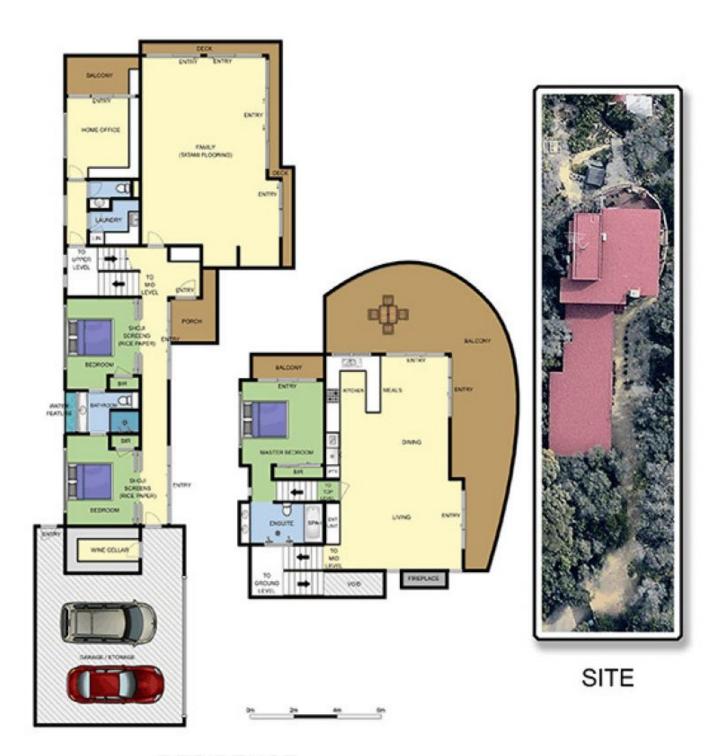

## 355 SANDY RD ST ANDREWS BEACH

This image is an artistic representation. It is the responsibility of all interested parties to verify all data depicted and omitted.