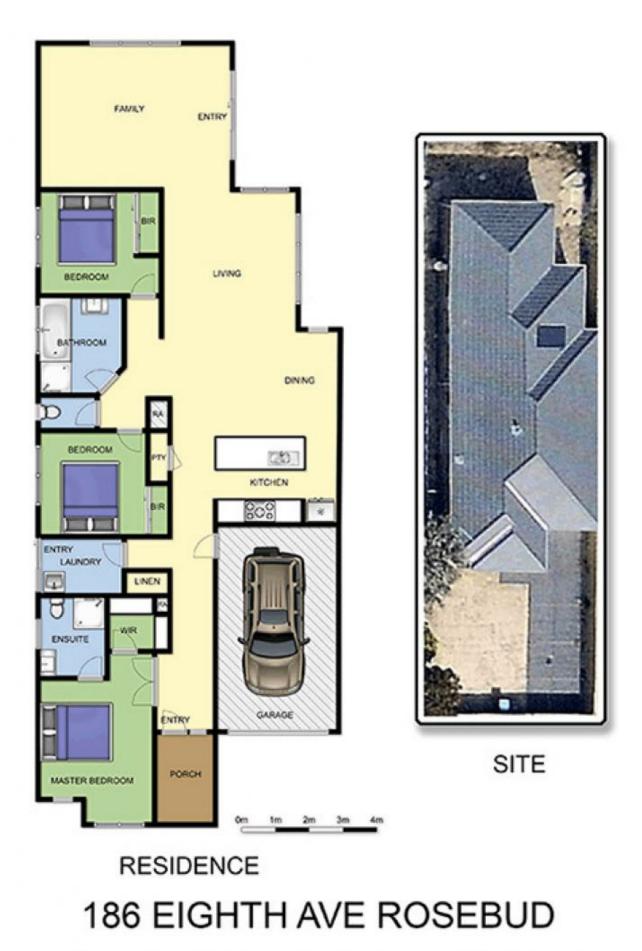

Single car garage offering internal access into the

3 🛤 2 📛 1 🚘

Land Size : 394 sqm View : https://www.ypa.com.au/7392975

Ben Nutbean 0413 125 996

This image is an artistic representation. It is the responsibility of all interested parties to verify all data depicted and omitted.