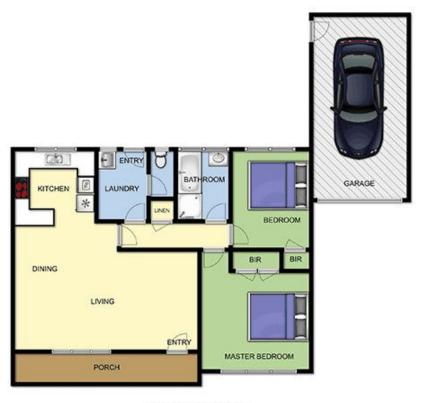

## 3/34 Weir Street RYE VIC

Sitting in a tightly-held pocket within the heart of Rye, it is no wonder properties such as this rarely come on the market. Perfect as an investment opportunity, a fuss-free weekender or permanent home, the true coastal lifestyle beckons at this prime seaside address.

## Featuring:

Well built, single level villa unit located close to all the action

Walking distance to Ryes shops, services and eateries (only 350m\*)

Short stroll to the beach and Bay Trail

Two spacious bedrooms, both equipped with built-in robes

Big and bright interiors with full-sized windows to enhance both the natural light and sense of space

2 🕮 1 📛 1 🖨

View: https://www.ypa.com.au/7392978

RESIDENCE SITE