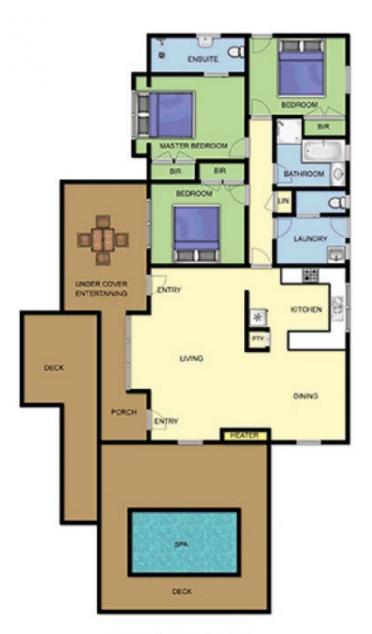

## Featuring:

Inviting deck where you and your loved ones can while away the day and relax with family and friends

Enjoy the luxury too of your very own swim spaperfect for each member of your clan

Immaculate interiors which are ready-made for beachside fun.... to either live, holiday or lease out

Three sizable bedrooms, all with generous storage
Central kitchen with plentiful cupboard space,
breakfast bar and a new dishwasher

3 2 2 2

View: https://www.ypa.com.au/7392979

SITE

RESIDENCE