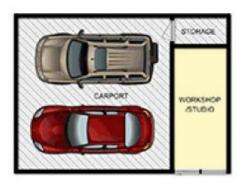

Three sizable bedrooms, all with generous storage
Central kitchen with plentiful cupboard space,
breakfast bar and a new dishwasher

3 2 2 2

View: https://www.ypa.com.au/7392979

SITE

RESIDENCE