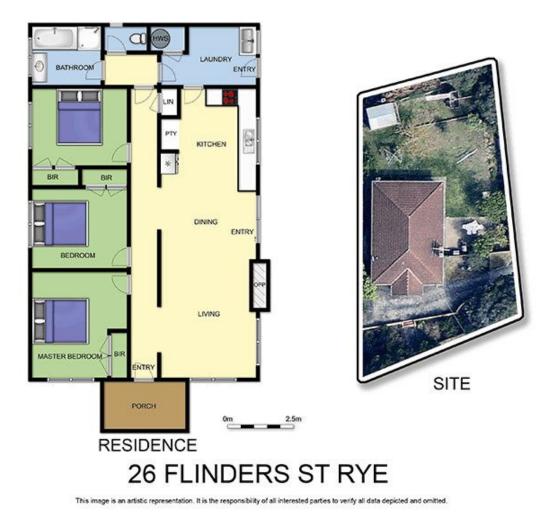

## Featuring:

Solid, double-brick construction with a feature portico entrance

Large, corner block, raised above surrounding homes New steel fencing along rear and side street

Immaculate interiors with three light and bright bedrooms, all equipped with built-in robes

Brand new kitchen with S/S oven and cook top, dishwasher and direct connection to the meals area

Adjoining family room with crackling wood fire place

## 3 🎮 1 🚔

Land Size : 627 sqm View : https://www.ypa.com.au/7392980

Jade Springer 0437 410 791