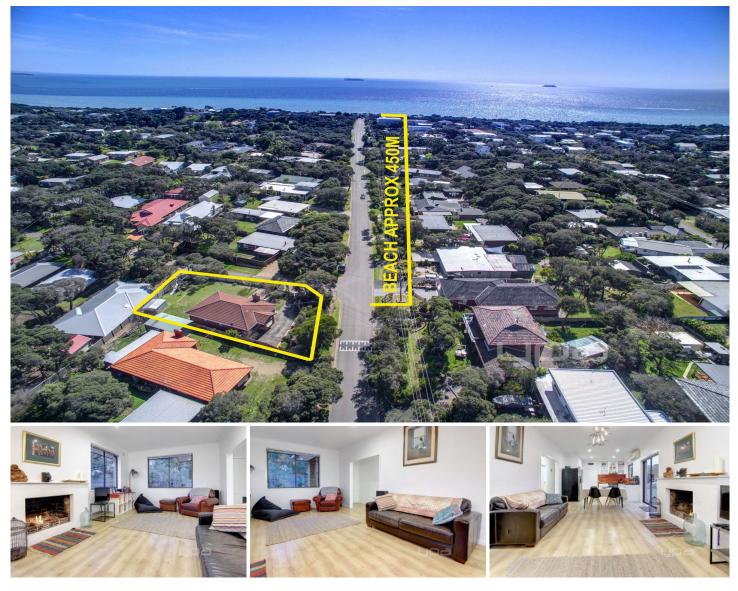

## **26 Flinders Street RYE VIC**

With only a few houses separating this property and the wide expanses of Port Phillip Bay, there is no doubting this homes enduring appeal. Well built and sitting on a raised, level corner allotment, this Tyrone treasure is a must see for those that value location, lifestyle and capital growth.

## Featuring:

Solid, double-brick construction with a feature portico entrance

Large, corner block, raised above surrounding homes New steel fencing along rear and side street

Immaculate interiors with three light and bright bedrooms, all equipped with built-in robes

Brand new kitchen with S/S oven and cook top, dishwasher and direct connection to the meals area

Adjoining family room with crackling wood fire place

## 3 🎮 1 🚔

Land Size : 627 sqm View : https://www.ypa.com.au/7392980

Jade Springer 0437 410 791