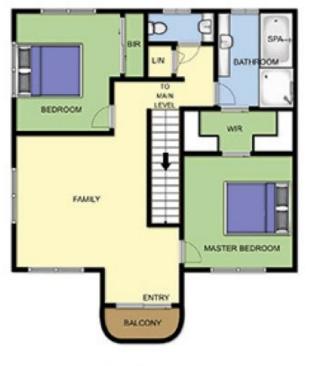

## 2 1 1 1 2

Land Size: 396 sqm

View: https://www.ypa.com.au/7392981

Jade Springer 0437 410 791

MAIN LEVEL

**UPPER LEVEL** 

1/1 ADAMS AVE ROSEBUD

This image is an artistic representation. It is the responsibility of all interested parties to verify all data depicted and omitted.