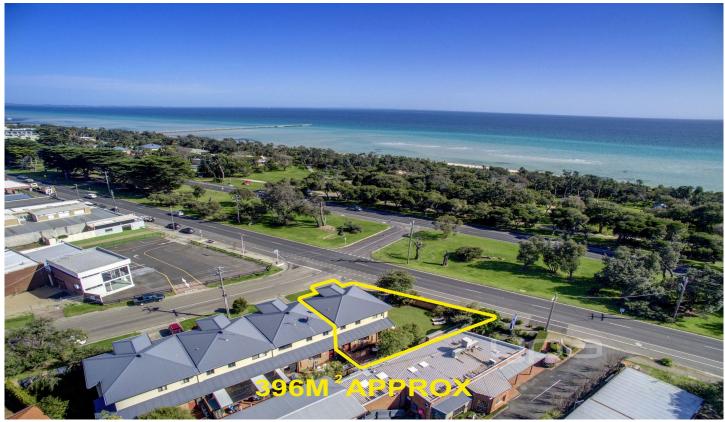

## 1/1 Adams Avenue ROSEBUD VIC

A truly rare find..... this property has it all! Separately titled and with frontage on to Point Nepean Road, this immaculate home enjoys its own beachfront allotment, totalling a massive 396sqm\*. Add to this the bright, spacious proportions and its proximity to McCrae, what are you waiting for?

## 2 1 1 1 2

Land Size: 396 sqm

View: https://www.ypa.com.au/7392981

Jade Springer 0437 410 791

MAIN LEVEL

**UPPER LEVEL** 

1/1 ADAMS AVE ROSEBUD

This image is an artistic representation. It is the responsibility of all interested parties to verify all data depicted and omitted.