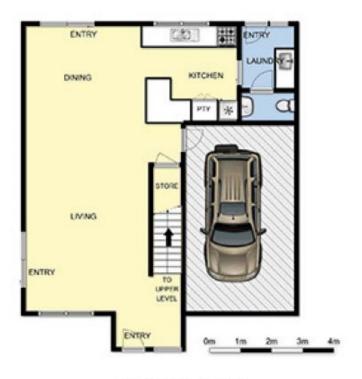

## 2 1 1 1 2

Land Size: 396 sqm

View: https://www.ypa.com.au/7392981

Jade Springer 0437 410 791

MAIN LEVEL

**UPPER LEVEL** 

1/1 ADAMS AVE ROSEBUD

This image is an artistic representation. It is the responsibility of all interested parties to verify all data depicted and omitted.