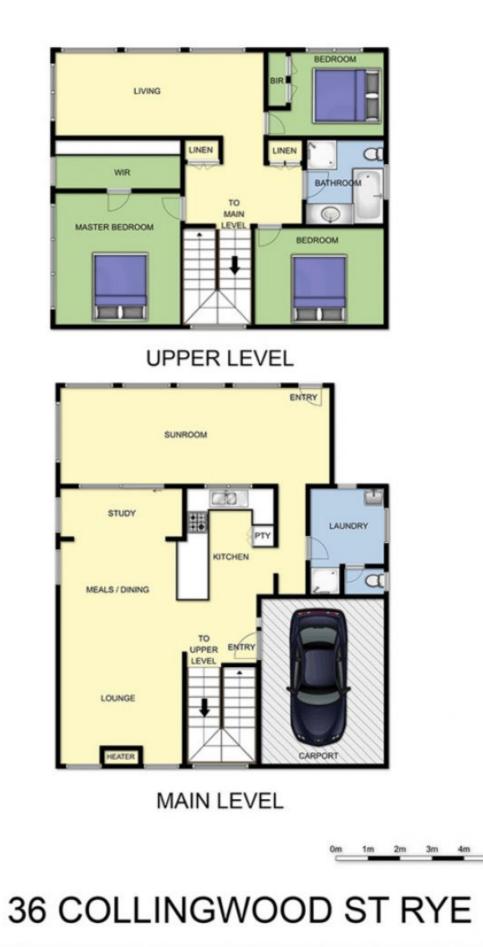

## Featuring:

- Light and bright interiors coupled with a typically coastal facade

- A1 position allowing you a true walk to everything beach house

- Three generous bedrooms serviced by two bathrooms

- Numerous living zones including a large open plan family room, an upstairs rumpus room and a sunroom

## 3 🎮 2 🚝 1 🚔

Land Size : 650 sqm

View : https://www.ypa.com.au/7392983

This image is an artistic representation. It is the responsibility of all interested parties to verify all data depicted and omitted.