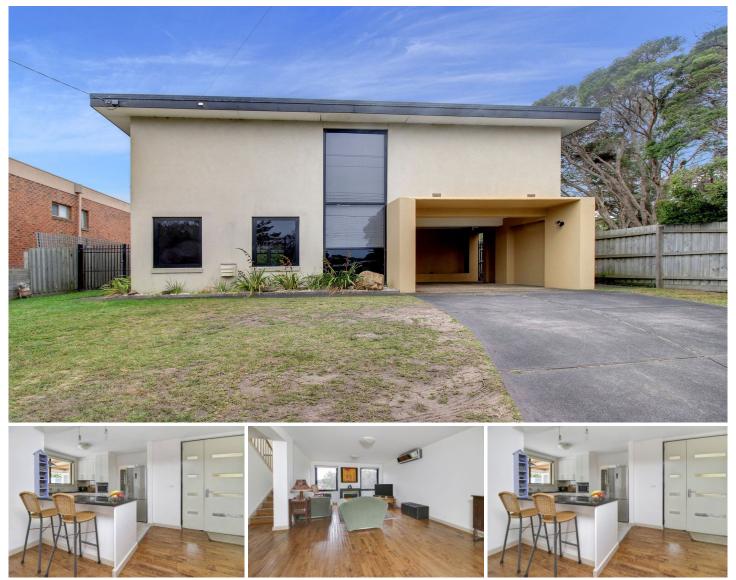

## 36 Collingwood Street RYE VIC

Finally, an in close property within moments walk to the beach and Ryes beating heart! Leave the car at home and stroll to your every desire from this much loved seaside home which is cleverly designed over two levels and boasts glimpses of famous Port Phillip Bay.

## Featuring:

- Light and bright interiors coupled with a typically coastal facade

- A1 position allowing you a true walk to everything beach house

- Three generous bedrooms serviced by two bathrooms

- Numerous living zones including a large open plan family room, an upstairs rumpus room and a sunroom

- Ideal back garden for relaxing and enjoyment with two paved areas for alfresco dining