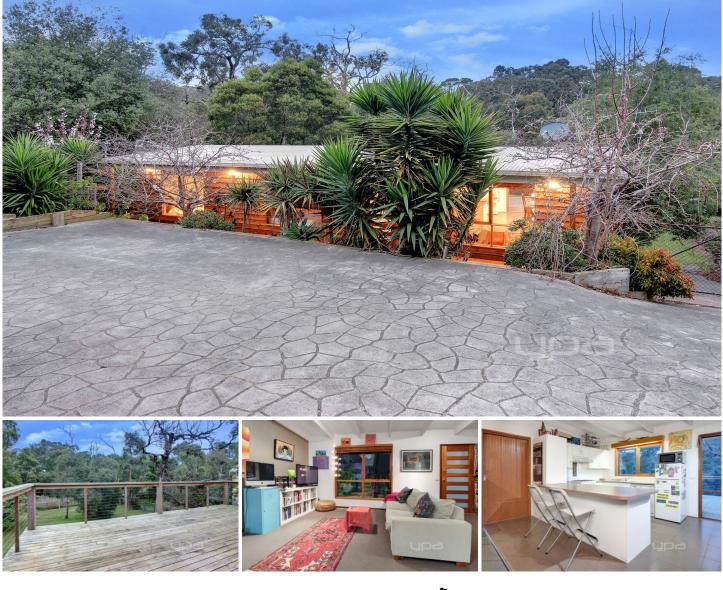

## 52 Seabrook Avenue ROSEBUD VIC

GRAND OPENING SATURDAY 7TH OF OCTOBER 1:00PM - 1:20PM

Peaceful, private and picturesque....this inviting home enjoys a stunning position on the edge of Arthurs Seat State Park where one cannot help but feel relaxed. Ready to enjoy from the outset, this tranquil haven welcomes you with open arms.

## Featuring:

Privately set on 940 sqm\* and abutting the masses of greenery and trickling sounds of Waterfall Creek

Immaculate interiors awash with neutral tones and timber accents

Currently tenanted with the option to secure with vacant possession