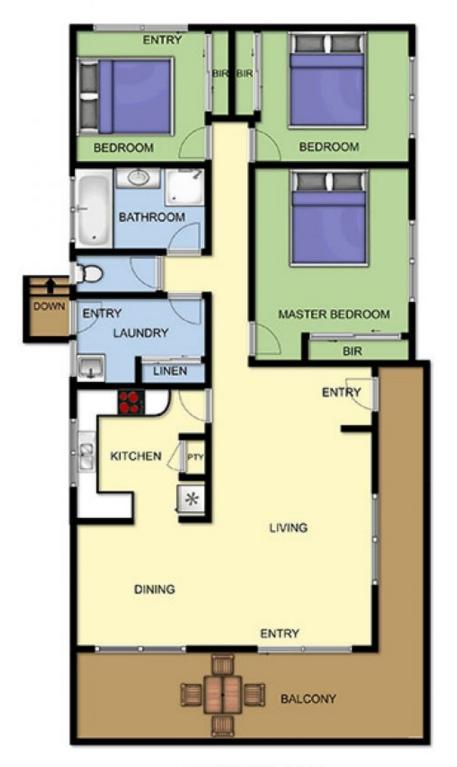

## 4 Iolanda Street RYE VIC

Boasting tranquil treetop vistas and a sun-drenched northerly orientation, this well-built property will please locals, investors and holiday makers alike. Only minutes to the beautiful waters of Tyrone Foreshore, this home typifies the Peninsula lifestyle.

## Featuring:

Enjoying an elevated position amongst the Moonahs trees

Solidly built, brick-veneer home with a double carport
All three bedrooms are robed and also generous in
size

Open-plan kitchen and meals area linking effortlessly with the family room

Wrap-around verandah with beautiful outlooks, as

3 📭 1 🖺 2 😭

Land Size: 610 sqm

View: https://www.ypa.com.au/7392986

Jade Springer 0437 410 791

SITE

RESIDENCE