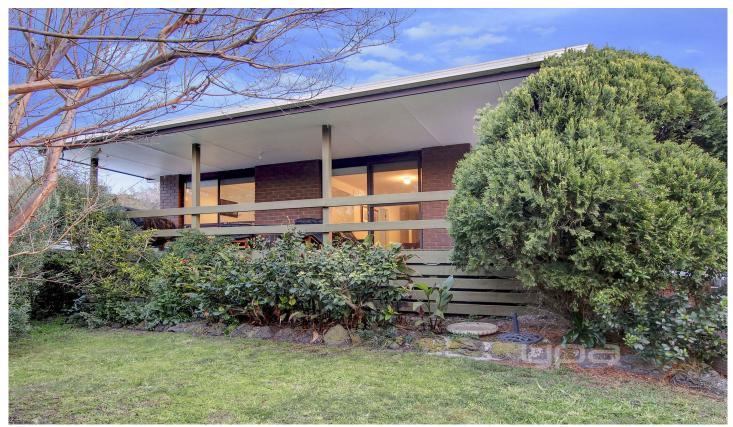

## 4 Iolanda Street RYE VIC

Boasting tranquil treetop vistas and a sun-drenched northerly orientation, this well-built property will please locals, investors and holiday makers alike. Only minutes to the beautiful waters of Tyrone Foreshore, this home typifies the Peninsula lifestyle.

## Featuring:

Enjoying an elevated position amongst the Moonahs trees

Solidly built, brick-veneer home with a double carport
All three bedrooms are robed and also generous in
size

Open-plan kitchen and meals area linking effortlessly with the family room

Wrap-around verandah with beautiful outlooks, as

3 📭 1 🖺 2 😭

Land Size: 610 sqm

View: https://www.ypa.com.au/7392986

Jade Springer 0437 410 791

SITE

RESIDENCE