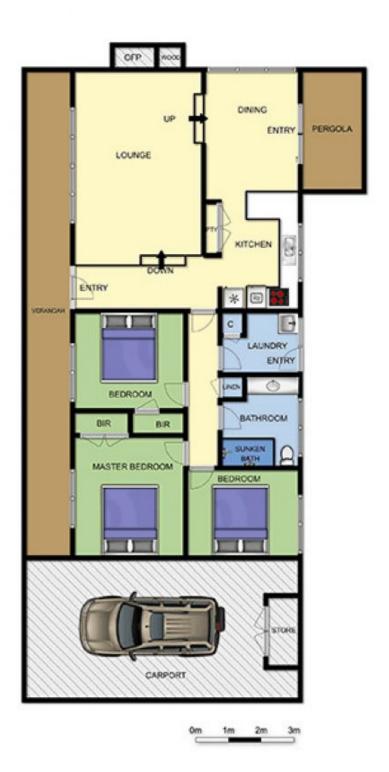

## 17 Byahamee Street RYE VIC

From the timeless clinker bricks, to the welcoming sunken lounge, this property is exceptionally well built and offers tremendous value. Nestled in a quiet pocket of Rye, come and discover the Peninsula serenity in this privately set home.

## Features:

- -Distinctive style which could be further enhanced or modernised to suit
- -Large land parcel of 782sqm\* which will delight those with children, pets and/or a love of gardening and entertaining
- -Three sizeable bedrooms which enjoy an abundance of natural light
- -Sunken lounge adjacent to the meals area
- -Big and bright sun room adjacent to the kitchen and overlooking the low-maintenance garden