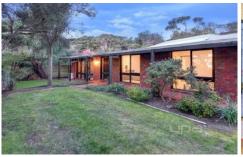

## 17 Byahamee Street RYE VIC

From the timeless clinker bricks, to the welcoming sunken lounge, this property is exceptionally well built and offers tremendous value. Nestled in a quiet pocket of Rye, come and discover the Peninsula serenity in this privately set home.

## Features:

- -Distinctive style which could be further enhanced or modernised to suit
- -Large land parcel of 782sqm\* which will delight those with children, pets and/or a love of gardening and entertaining
- -Three sizeable bedrooms which enjoy an abundance of natural light
- -Sunken lounge adjacent to the meals area
- -Big and bright sun room adjacent to the kitchen and overlooking the low-maintenance garden