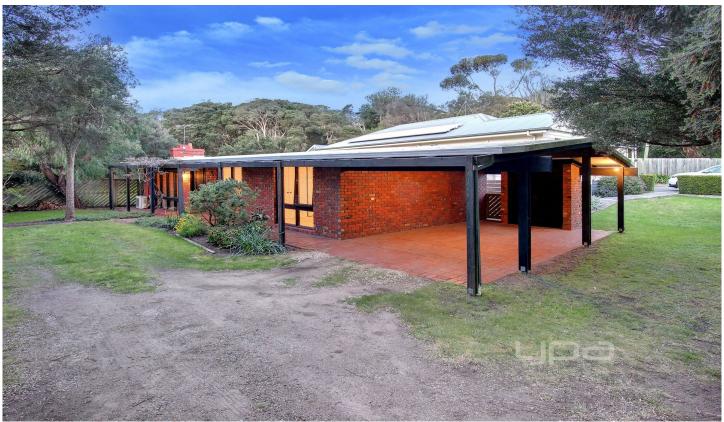

## 17 Byahamee Street RYE VIC

From the timeless clinker bricks, to the welcoming sunken lounge, this property is exceptionally well built and offers tremendous value. Nestled in a quiet pocket of Rye, come and discover the Peninsula serenity in this privately set home.

## Features:

- -Distinctive style which could be further enhanced or modernised to suit
- -Large land parcel of 782sqm\* which will delight those with children, pets and/or a love of gardening and entertaining
- -Three sizeable bedrooms which enjoy an abundance of natural light
- -Sunken lounge adjacent to the meals area
- -Big and bright sun room adjacent to the kitchen and overlooking the low-maintenance garden