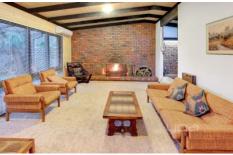

## Features:

- -Distinctive style which could be further enhanced or modernised to suit
- -Large land parcel of 782sqm\* which will delight those with children, pets and/or a love of gardening and entertaining
- -Three sizeable bedrooms which enjoy an abundance of natural light
- -Sunken lounge adjacent to the meals area
- -Big and bright sun room adjacent to the kitchen and overlooking the low-maintenance garden