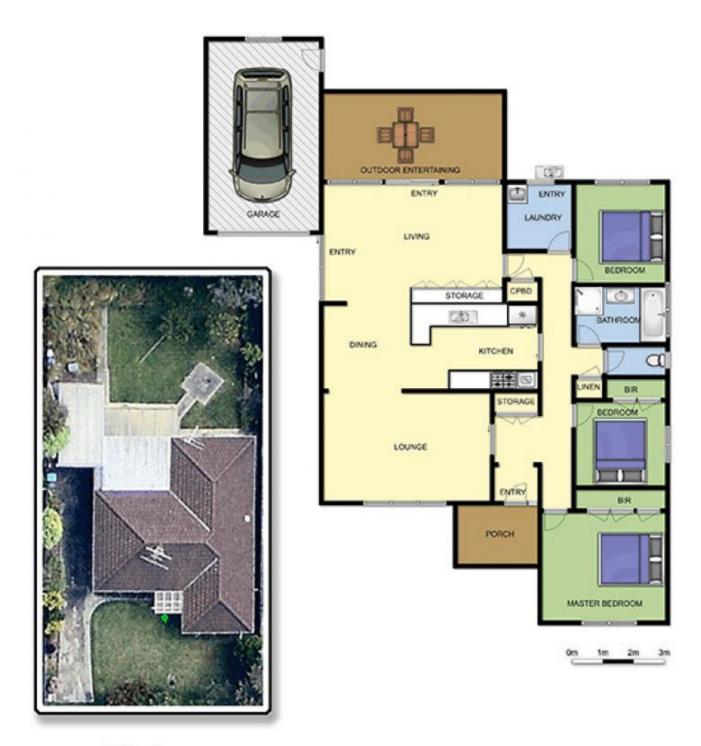

## Featuring:

- -Classic, single-level brick and tile home with timeless facade
- -Well-maintained interiors including two separately zoned living areas
- -Three bedrooms in total with the master enjoying a bank of built-in robes
- -Fabulous, flat allotment complete with a level back garden to further maximise the space
- -Generous, open plan kitchen which overlooks the

3 🚐 1 🔓 1 🗬

Land Size: 562 sqm

View: https://www.ypa.com.au/7392989

SITE RESIDENCE