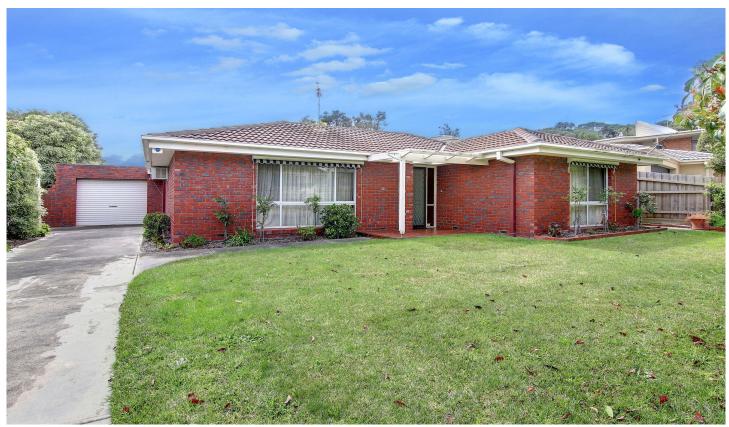

## 24 Ballabil Street RYE VIC

Just a hop, skip and jump away from your every shopping and foodie need, this brick veneer gem enjoys a premier position in Rye's thriving heart. Add to that the sparkling waters of the bay, you'll feel like you have hit the home run each and every day.

## Featuring:

- -Classic, single-level brick and tile home with timeless facade
- -Well-maintained interiors including two separately zoned living areas
- -Three bedrooms in total with the master enjoying a bank of built-in robes
- -Fabulous, flat allotment complete with a level back garden to further maximise the space
- -Generous, open plan kitchen which overlooks the

## 24 BALLABIL ST RYE

This image is an artistic representation. It is the responsibility of all interested parties to verify all data depicted and omitted.