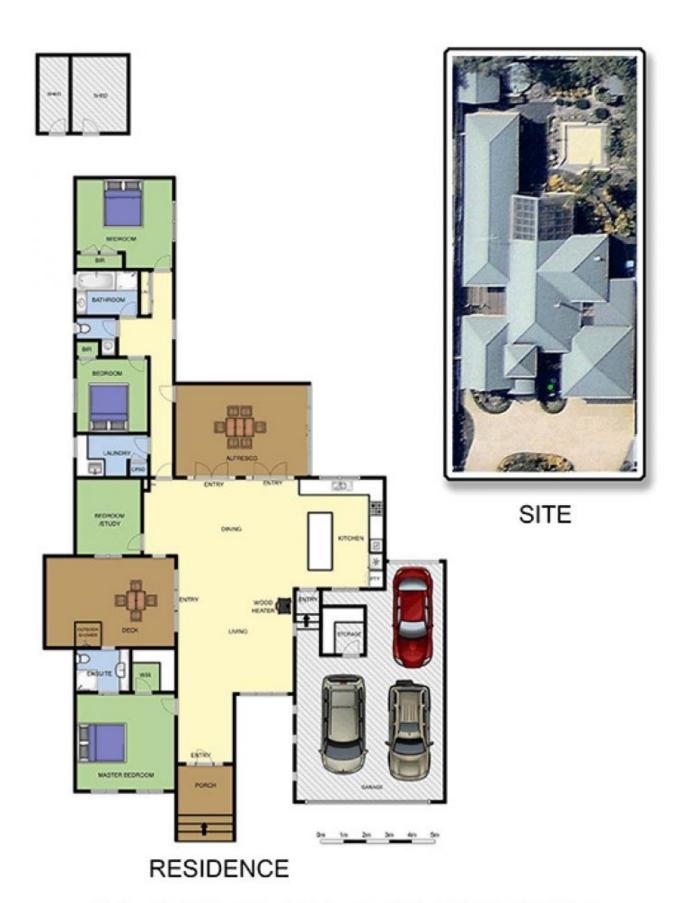

## 37 Revell Street BLAIRGOWRIE VIC

Striking a harmonious fusion between timeless elegance and contemporary chic, this designer home adapts to either refined or casual living. With the wide expanses of Port Phillip Bay literally at the end of your street, we proudly invite you to inspect this breathtaking abode.

## Featuring:

Whisper-quiet position in a private cul-de-sac

Luminous and airy interiors anchored by rich timber flooring

Bespoke build that emulates the rooflines of the much-loved beach boxes that dot the nearby shoreline

Fringed by simply stunning gardens with a wide, paved circular driveway

Prestigious address that is forever in favour with local families and Melbourne buyers seeking the ultimate

## 3 2 2 2 2

Land Size: 752 sqm

View: https://www.ypa.com.au/7392991

Tony Talarico 0420 778 401