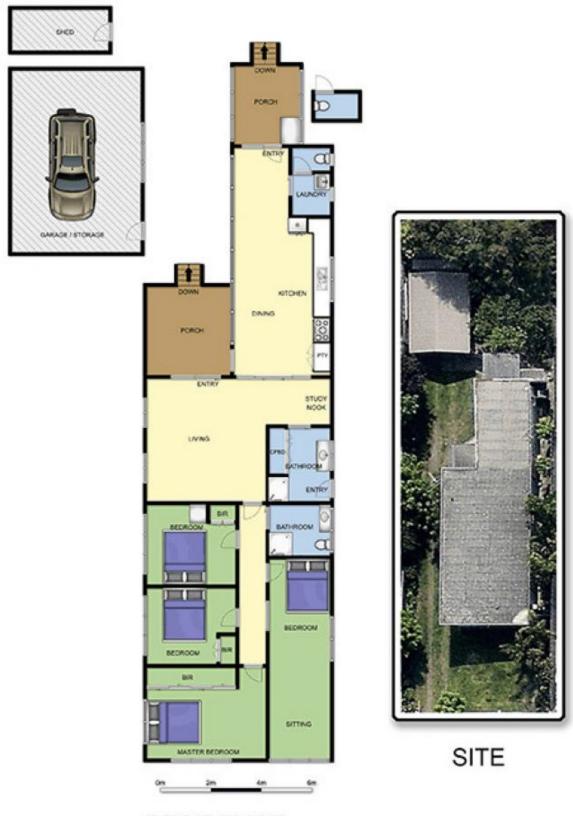

## 11 Park Avenue CAPEL SOUND VIC

Meticulously maintained and treasured by the same family for over sixty years, this property is positioned just 150 metres\* to the golden sands and sparkling sea. Perfect for every day or your relaxing weekender, delight in this homes welcoming ambience and sought-after coastal address.

## Featuring:

Immaculate and spacious with four large bedrooms Surrounded by graceful gardens which offer the ultimate in privacy

Enjoying an abundance of natural light with two distinct living areas

Generous kitchen with oversized S/S cooker and plentiful cupboard space

Large bathrooms and three toilets add further convenience for families and holidaying guests

## 4 🕮 2 🖳

Land Size: 737 sqm

View: https://www.ypa.com.au/7392992

RESIDENCE