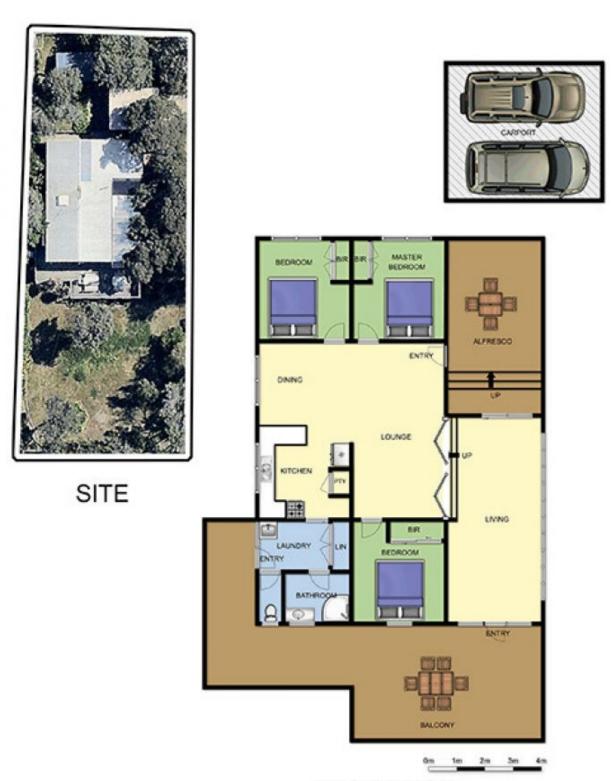

3 🛺 1 🔓 2 🖨

Land Size: 889 sqm

View: https://www.ypa.com.au/7392993

RESIDENCE

## 52 MARCIA AVE RYE