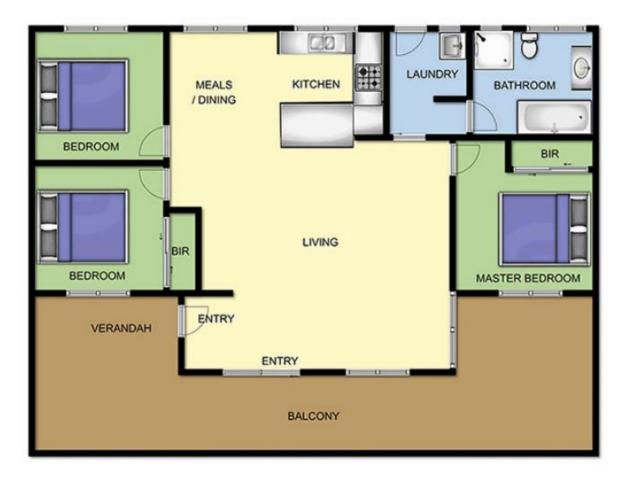

## 52 Nautilus Street RYE VIC

Offering a simply sublime retreat where your home epitomises relaxation, this property is truly special. Sitting high on the allotment with coastal-inspired interiors, your loved ones will adore your far-reaching vantage point as they sit back, relax and take in those views.

## Featuring:

Enjoying a wealth of natural light with the many windows showcasing the rustic, tranquil surrounds as they extend all the way to Arthurs Seat and Mount Martha

Crisp and fresh renovation, allowing you to live in, lease or invest without any delays

Gleaming, modern kitchen equipped with S/S appliances

Step up the winding steps to your own private spacomplete with absolutely stunning views where youll feel on

3 📭 1 🔓 2 😭

Land Size: 812 sqm

View: https://www.ypa.com.au/7392994