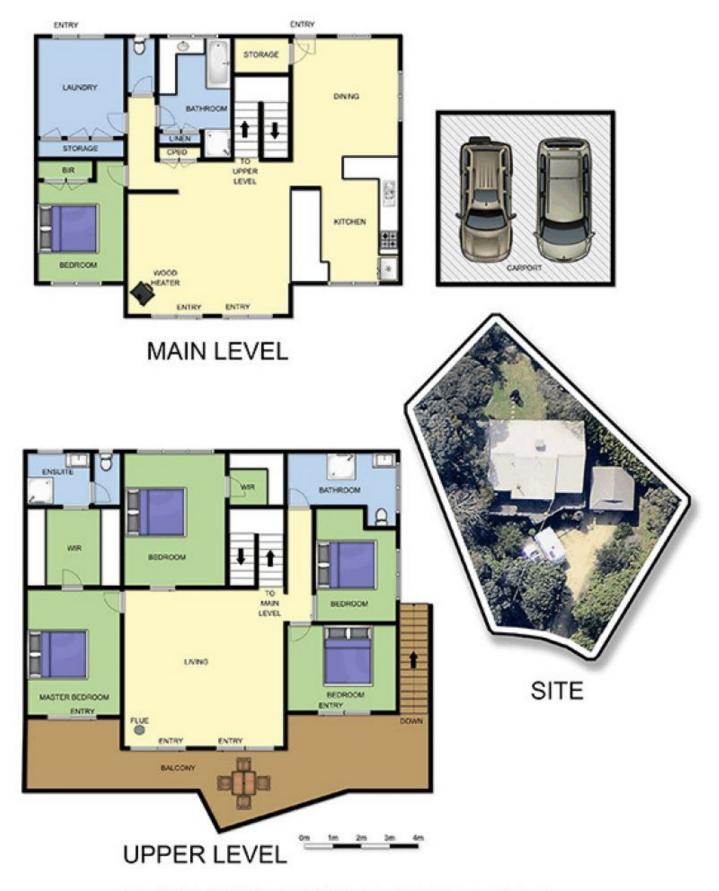

## 6 Anakie Court ROSEBUD VIC

Boasting an esteemed position in Rosebud South, this home also sits proudly at the head of the court. Peace and tranquillity abound with the native, bushland setting whilst inside this five-bedroom home pleases the largest of families.

## Featuring:

Sprawling out over two levels with a wealth of living areas and no less than five sizeable bedrooms

Treasured, tree-lined court position at the peak of the Waterfall Gully region

Offering captivating treetop outlooks where the canopies roll out before your eyes

Feel like you are living in a rainforest, yet are so convenient to the Peninsulas array of beaches, eateries, shops, schools and attractions

5 **4** 3 **4** 2 **4** 

Land Size: 1057 sqm

View: https://www.ypa.com.au/7392995

## **6 ANAKIE CRT ROSEBUD**

This image is an artistic representation, it is the responsibility of all interested parties to verify all data depicted and omitted.