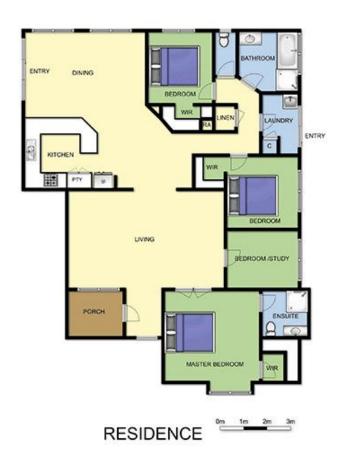

## Featuring:

Spacious, welcoming and set at the end of a long, private driveway

Beautiful, fenced allotment of 864 sqm\*which levels out to the rear to provide the ultimate blank canvas space for entertainers, gardeners, children and pets

Boasting three sizeable bedrooms, which are equipped with their own walk-in robes, plus a study

An en suite to the master bedroom and central family bathroom add to the practical functionality of this home

## 3 🔼 2 🖳

Land Size: 864 sqm

View: https://www.ypa.com.au/7392996

SITE