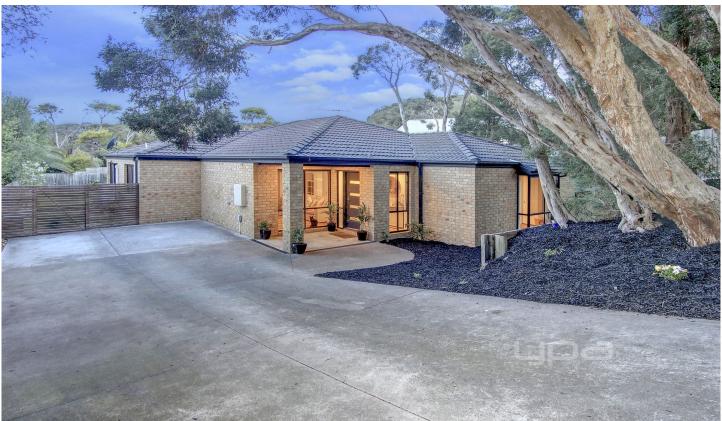

## 25 Eugenia Street RYE VIC

Cushioned between the tranquillity of the bay and the roar of the surf, this private home is in immaculate condition and presents as new. Encased by the native Moonahs, the connection to the Peninsula is both beautiful and enchanting.

## Featuring:

Spacious, welcoming and set at the end of a long, private driveway

Beautiful, fenced allotment of 864 sqm\*which levels out to the rear to provide the ultimate blank canvas space for entertainers, gardeners, children and pets