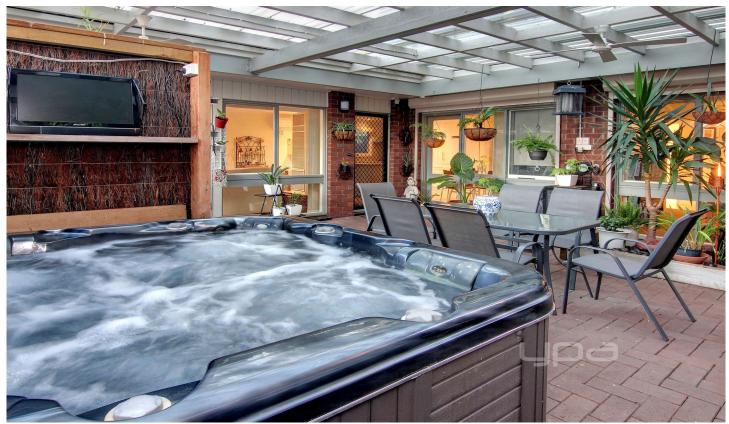

## Featuring:

Made for entertaining with a huge undercover alfresco area

Bubbling spa to relax in after a hard day at work or a day of bay play

Indonesian-inspired styling which adds further to the relaxing nature of this home