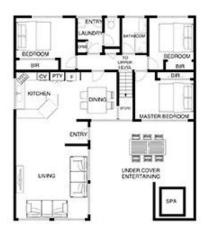

## 2 Pardoner Road RYE VIC

Just a couple of streets from the border of Blairgowrie, this substantial home offers vast spaces - indoors and out. Within minutes of Tyrone foreshore and the back beaches, you can also stroll to the Blairgowrie shops and cafes with ease.

## Featuring:

Made for entertaining with a huge undercover alfresco area

Bubbling spa to relax in after a hard day at work or a day of bay play

Indonesian-inspired styling which adds further to the relaxing nature of this home

Plenty of car accommodation with a garage and a carport, plus side access for the boat/ van

Large and light-filled family home with five bedrooms

## 5 2 1 2

Land Size: 604 sqm

View: https://www.ypa.com.au/7393001

Jade Springer 0437 410 791

## 2 PARDONER RD RYE

This image is an artistic representation, It is the responsibility of all interested parties to verify all data depicted and omitted.

RESIDENCE

2 PARDONER RD RYE