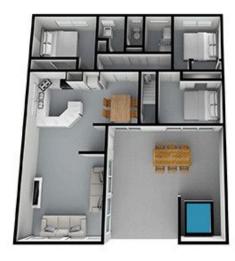

## 2 Pardoner Road RYE VIC

Just a couple of streets from the border of Blairgowrie, this substantial home offers vast spaces - indoors and out. Within minutes of Tyrone foreshore and the back beaches, you can also stroll to the Blairgowrie shops and cafes with ease.

## Featuring:

Made for entertaining with a huge undercover alfresco area

Bubbling spa to relax in after a hard day at work or a day of bay play

Indonesian-inspired styling which adds further to the relaxing nature of this home

Plenty of car accommodation with a garage and a carport, plus side access for the boat/ van

Large and light-filled family home with five bedrooms

## 5 2 1 2

Land Size: 604 sqm

View: https://www.ypa.com.au/7393001

Jade Springer 0437 410 791

## 2 PARDONER RD RYE

This image is an artistic representation, It is the responsibility of all interested parties to verify all data depicted and omitted.

RESIDENCE

2 PARDONER RD RYE