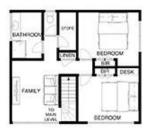

## 2 Pardoner Road RYE VIC

Just a couple of streets from the border of Blairgowrie, this substantial home offers vast spaces - indoors and out. Within minutes of Tyrone foreshore and the back beaches, you can also stroll to the Blairgowrie shops and cafes with ease.

## Featuring:

Made for entertaining with a huge undercover alfresco area

Bubbling spa to relax in after a hard day at work or a day of bay play

Indonesian-inspired styling which adds further to the relaxing nature of this home

Plenty of car accommodation with a garage and a carport, plus side access for the boat/ van

Large and light-filled family home with five bedrooms

## 5 2 1 2

Land Size: 604 sqm

View: https://www.ypa.com.au/7393001

Jade Springer 0437 410 791

## 2 PARDONER RD RYE

This image is an artistic representation, It is the responsibility of all interested parties to verify all data depicted and omitted.

RESIDENCE

2 PARDONER RD RYE