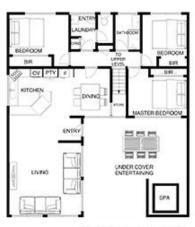

## 2 Pardoner Road RYE VIC

Just a couple of streets from the border of Blairgowrie, this substantial home offers vast spaces - indoors and out. Within minutes of Tyrone foreshore and the back beaches, you can also stroll to the Blairgowrie shops and cafes with ease.

## Featuring:

Made for entertaining with a huge undercover alfresco area

Bubbling spa to relax in after a hard day at work or a day of bay play

Indonesian-inspired styling which adds further to the relaxing nature of this home

Plenty of car accommodation with a garage and a carport, plus side access for the boat/ van

Large and light-filled family home with five bedrooms

## 5 2 1 2

Land Size: 604 sqm

View: https://www.ypa.com.au/7393001

Jade Springer 0437 410 791

## 2 PARDONER RD RYE

This image is an artistic representation, It is the responsibility of all interested parties to verify all data depicted and omitted.

RESIDENCE

2 PARDONER RD RYE