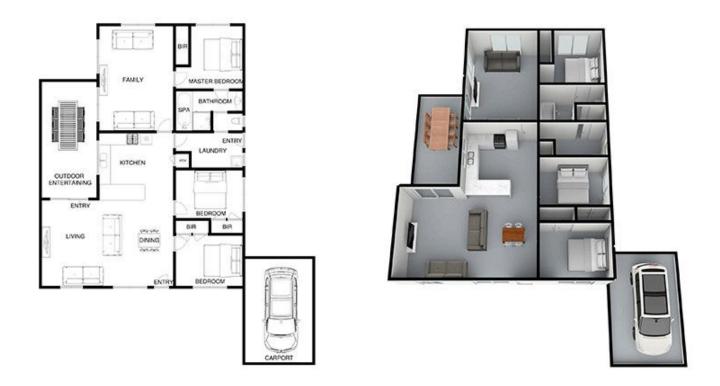

### 1 Mannana Street RYE VIC

Amazing opportunity to secure a fantastic solid, brick veneer home in the thriving Peninsula market. Located on a private corner allotment and with fresh, crisp interiors, this property is ideal for those who live, holiday or invest on the Peninsula. This property is ready for you to put your stamp on it and make it your own.

### Featuring:

Situated on a sizeable corner allotment of 632sqm\*
Three bedrooms, all with their own built-in robes
Single carport plus plenty of additional parking space
Family bathroom with the benefit of dual access to the master bedroom

Two separate zoned living areas- absolutely ideal for modern family loving

Interiors flowing out seamlessly to the outdoor entertaining

## 1 MANNANA ST RYE

This image is an artistic representation. It is the responsibility of all interested parties to verify all data depicted and omitted.