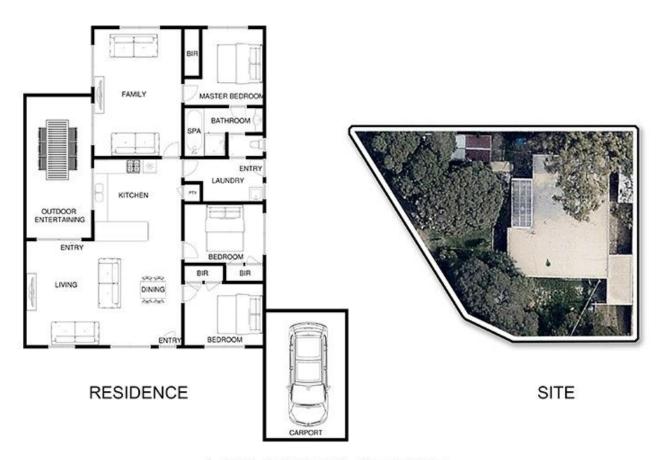

### 1 Mannana Street RYE VIC

Amazing opportunity to secure a fantastic solid, brick veneer home in the thriving Peninsula market. Located on a private corner allotment and with fresh, crisp interiors, this property is ideal for those who live, holiday or invest on the Peninsula. This property is ready for you to put your stamp on it and make it your own.

### Featuring:

Situated on a sizeable corner allotment of 632sqm\*
Three bedrooms, all with their own built-in robes
Single carport plus plenty of additional parking space
Family bathroom with the benefit of dual access to the master bedroom

Two separate zoned living areas- absolutely ideal for modern family loving

Interiors flowing out seamlessly to the outdoor entertaining

# 1 MANNANA ST RYE

This image is an artistic representation, It is the responsibility of all interested parties to verify all data depicted and omitted.