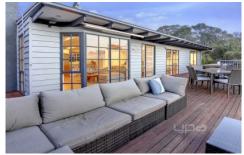

## Featuring:

Edged by inviting gardens with feature trees and grassed areas

A muted palette which beautifully complements the coastal surroundings

Welcoming entrance with wide steps granting access to the sun-drenched deck