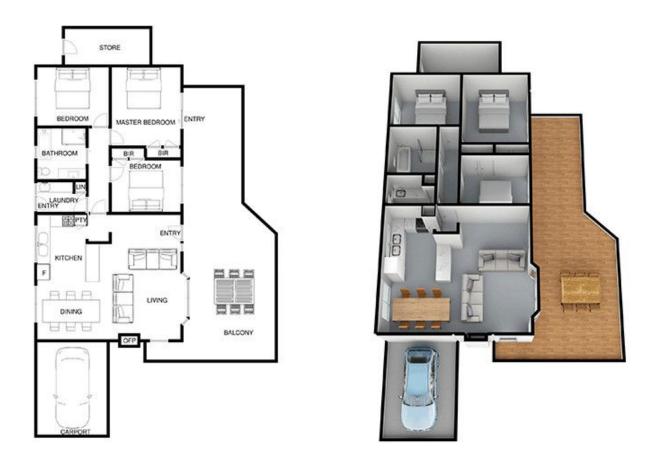

## 1 Tarawill Street RYE VIC

Seize the day and take in the incredible vistas from this magnificent property that showcases the pinnacle of Peninsula living. Blending beautifully with its coastal position to offer a relaxing seaside escape, awaken the soul each day with each and every glance.

## Featuring:

Edged by inviting gardens with feature trees and grassed areas

A muted palette which beautifully complements the coastal surroundings

Welcoming entrance with wide steps granting access to the sun-drenched deck

From here, take in the sand dunes in the distance as well as glimpses of the ocean and passing ships

Scandi-inspired interiors where soft greys and fresh

3 📭 1 🖺 1 🗬

Land Size: 911 sqm

View: https://www.ypa.com.au/7393003