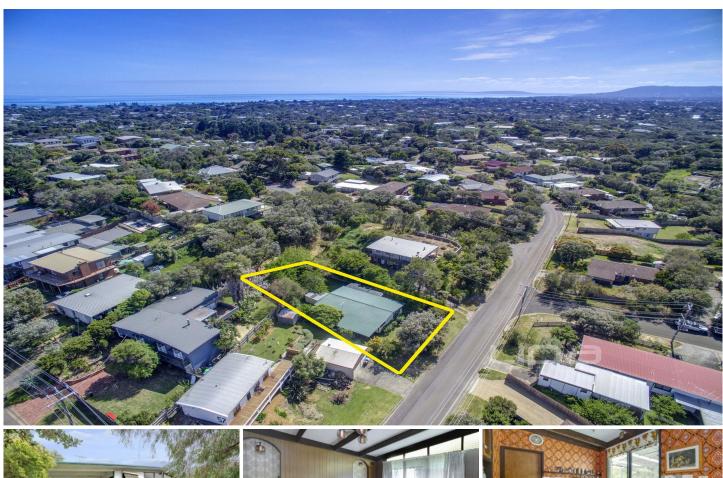

### 24 Wargundy Avenue RYE VIC

Perfect for first-home buyers, those wishing to quickly add value or those seeking a fuss-free holiday pad, this three bedroom home is within minutes of the surf and bay. Sitting on a sizeable allotment of 733sqm\*, this property certainly offers of opportunity.

## 3 🖳 1 🖳

Land Size: 735 sqm

View: https://www.ypa.com.au/7393006

## 24 WARGUNDY AVE RYE

This image is an artistic representation, it is the responsibility of all interested parties to verify all data depicted and omitted.

RESIDENCE SITE