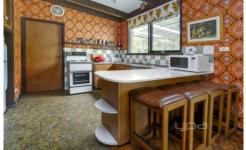

### Featuring:

Effortless connection from the kitchen and meals area to the alfresco area

Three bedrooms, separately zoned off their own hallway

Large family room at the front of the home featuring raked ceilings