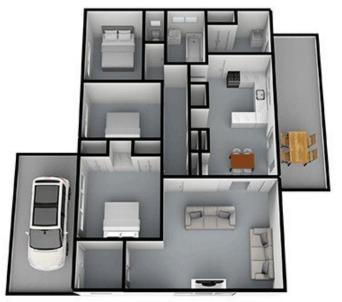

### Featuring:

Effortless connection from the kitchen and meals area to the alfresco area

Three bedrooms, separately zoned off their own hallway

Large family room at the front of the home featuring raked ceilings

Family bathroom complemented by a separate toilet, plus a large laundry

Cushioned between the rugged ocean beaches and