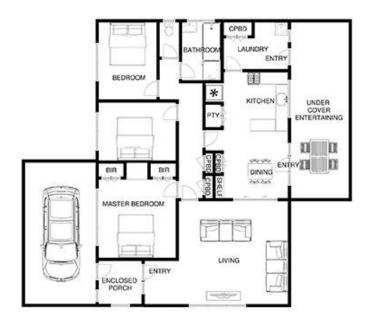

### Featuring:

Effortless connection from the kitchen and meals area to the alfresco area

Three bedrooms, separately zoned off their own hallway

Large family room at the front of the home featuring raked ceilings

Family bathroom complemented by a separate toilet, plus a large laundry

Cushioned between the rugged ocean beaches and