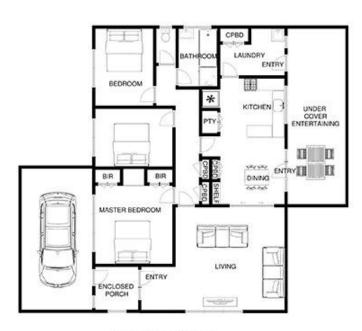

### Featuring:

Effortless connection from the kitchen and meals area to the alfresco area

Three bedrooms, separately zoned off their own hallway

Large family room at the front of the home featuring raked ceilings

Family bathroom complemented by a separate toilet, plus a large laundry

Cushioned between the rugged ocean beaches and