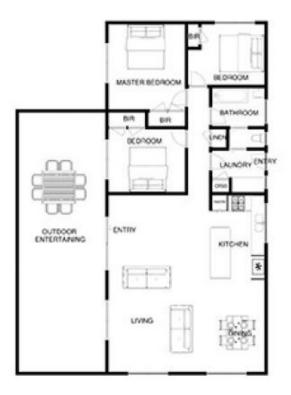

#### Featuring:

Family-friendly floor plan with three bedrooms, all equipped with built-in robes

Alluring coastal ambience with touches of timber set against a white-washed palette

Fabulous level allotment where the deck meets the gardens with ease (a favourite for pets and families)

# 7 NERISSA ST RYE

This image is an artistic representation. It is the responsibility of all interested parties to verify all data depicted and omitted.

RESIDENCE

SITE

# 7 NERISSA ST RYE

This image is an artistic representation. It is the responsibility of all interested parties to verify all data depicted and omitted.