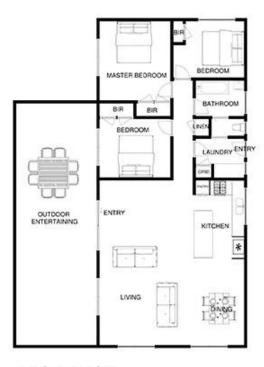

#### Featuring:

Family-friendly floor plan with three bedrooms, all equipped with built-in robes

Alluring coastal ambience with touches of timber set against a white-washed palette

Fabulous level allotment where the deck meets the gardens with ease (a favourite for pets and families)

# 7 NERISSA ST RYE

This image is an artistic representation. It is the responsibility of all interested parties to verify all data depicted and omitted.

RESIDENCE

SITE

# 7 NERISSA ST RYE

This image is an artistic representation. It is the responsibility of all interested parties to verify all data depicted and omitted.