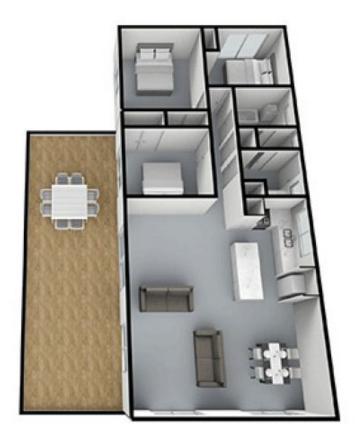

#### Featuring:

Family-friendly floor plan with three bedrooms, all equipped with built-in robes

Alluring coastal ambience with touches of timber set against a white-washed palette

Fabulous level allotment where the deck meets the gardens with ease (a favourite for pets and families)

# 7 NERISSA ST RYE

This image is an artistic representation. It is the responsibility of all interested parties to verify all data depicted and omitted.

RESIDENCE

SITE

# 7 NERISSA ST RYE

This image is an artistic representation. It is the responsibility of all interested parties to verify all data depicted and omitted.