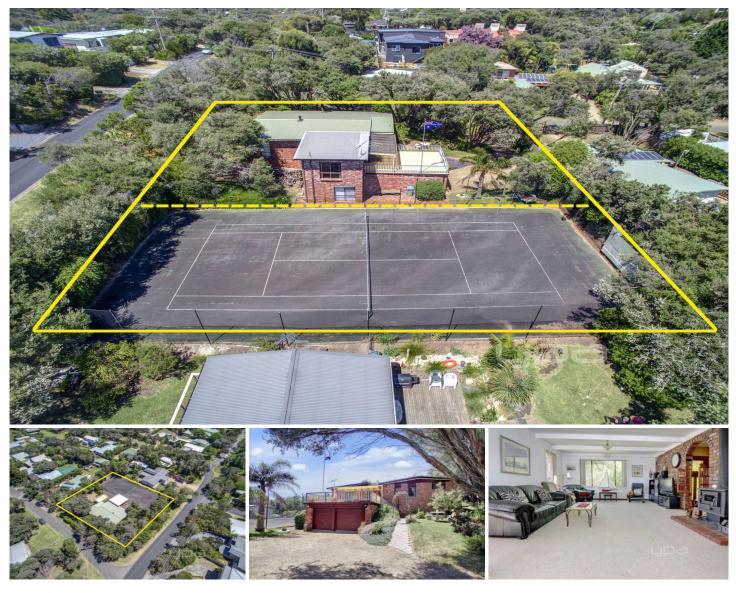

20-22 Thomson Terrace RYE VIC

This solidly built home sits in an elevated position and affords beautiful views of the natural landscape. Nestled on a vast corner allotment of 1710 sqm (approx), this charming home is complemented by an adjoining tennis courtthe options are tantalising (STCA).

## Featuring:

Corner allotment of 1710 sqm (approx) with a wealth of opportunities for the future or the option to split the block into two (STCA).

Three bedrooms, all equipped with built-in robes (including a walk-in robe to the master bedroom)

Separate studio which could be utilised as a further bedroom, rumpus room or dedicated home office

This studio also enjoys its own bathroom and entranceideal for guests or as a teenage retreat 4 🛤 2 🚰 2 🚘

Land Size : 1710 sqm

View : https://www.ypa.com.au/7393008

RESIDENCE

SITE