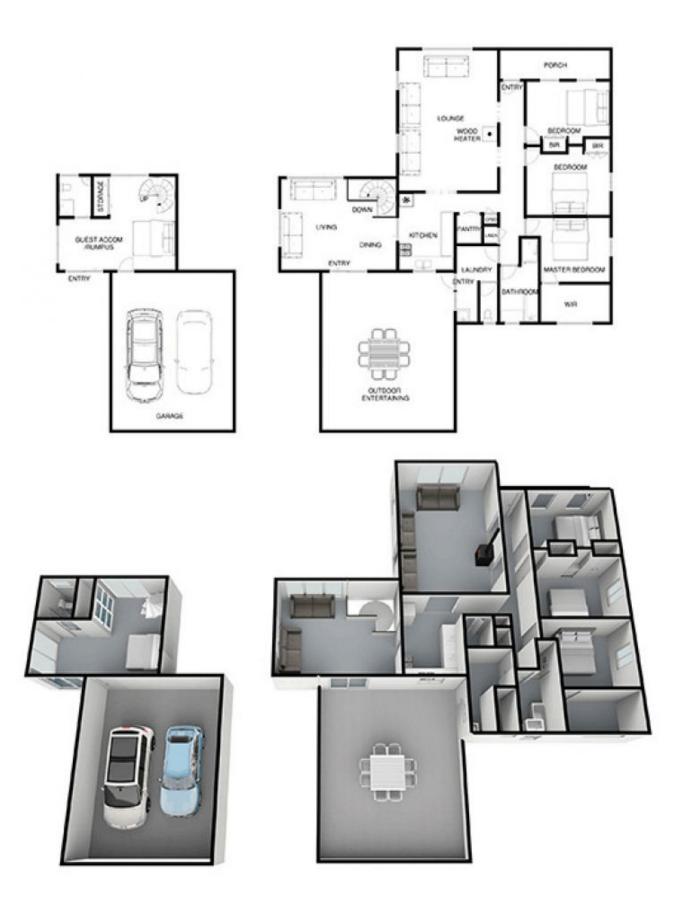

Land Size : 1710 sqm

View : https://www.ypa.com.au/7393008

RESIDENCE

SITE

## 20-22 THOMSON TCE RYE

This image is an artistic representation. It is the responsibility of all interested parties to verify all data depicted and omitted.