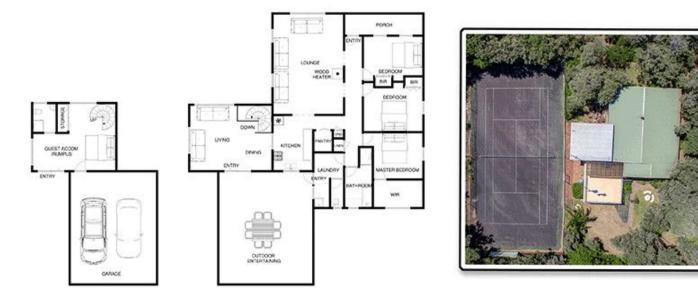

Land Size : 1710 sqm

View : https://www.ypa.com.au/7393008

RESIDENCE

SITE

## 20-22 THOMSON TCE RYE

This image is an artistic representation. It is the responsibility of all interested parties to verify all data depicted and omitted.