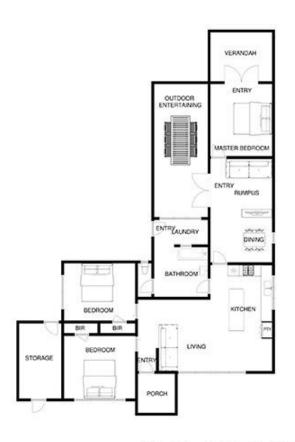

Possibility to subdivide in the future (STCA) on this sizeable 584 sqm\* allotment

To distinct living areas, providing flexibility for modern living

Dedicated retreat area to the master bedroom at the

## 12 ALAMBI AVE CAPEL SOUND

This image is an artistic representation. It is the responsibility of all interested parties to verify all data depicted and omitted.