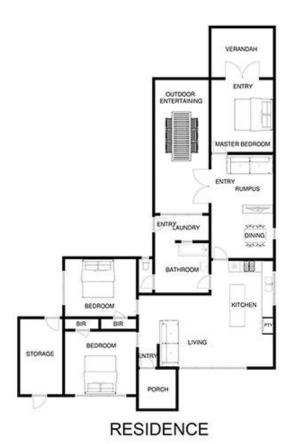

Possibility to subdivide in the future (STCA) on this sizeable 584 sqm\* allotment

To distinct living areas, providing flexibility for modern living

Dedicated retreat area to the master bedroom at the

## 12 ALAMBI AVE CAPEL SOUND

This image is an artistic representation. It is the responsibility of all interested parties to verify all data depicted and omitted.