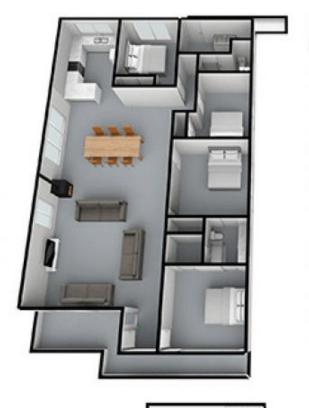

## Featuring:

Main level comprising of four bedrooms, two bathrooms and an expansive open plan kitchen, meals and living area with cosy wood heater

The master bedroom enjoys its own en suite and walk-in robe

## 6 P 3 P

Land Size: 604 sqm

View: https://www.ypa.com.au/7393010

MAIN LEVEL

LOWER LEVEL

36 CROANNA ST RYE

This image is an artistic representation. It is the responsibility of all interested parties to verify all data depicted and omitted.