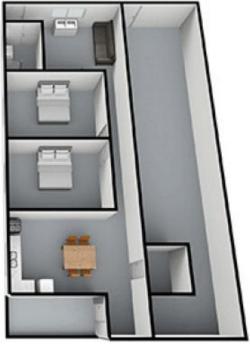

Lower level offers its own entrance with two bedrooms, one bathroom and its own kitchen, meals and family room

## 6 P 3 P

Land Size: 604 sqm

View: https://www.ypa.com.au/7393010

MAIN LEVEL

LOWER LEVEL

36 CROANNA ST RYE

This image is an artistic representation. It is the responsibility of all interested parties to verify all data depicted and omitted.