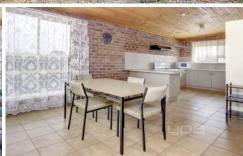

## Featuring:

Main level comprising of four bedrooms, two bathrooms and an expansive open plan kitchen, meals and living area with cosy wood heater

The master bedroom enjoys its own en suite and walk-in robe

Lower level offers its own entrance with two bedrooms, one bathroom and its own kitchen, meals and family room