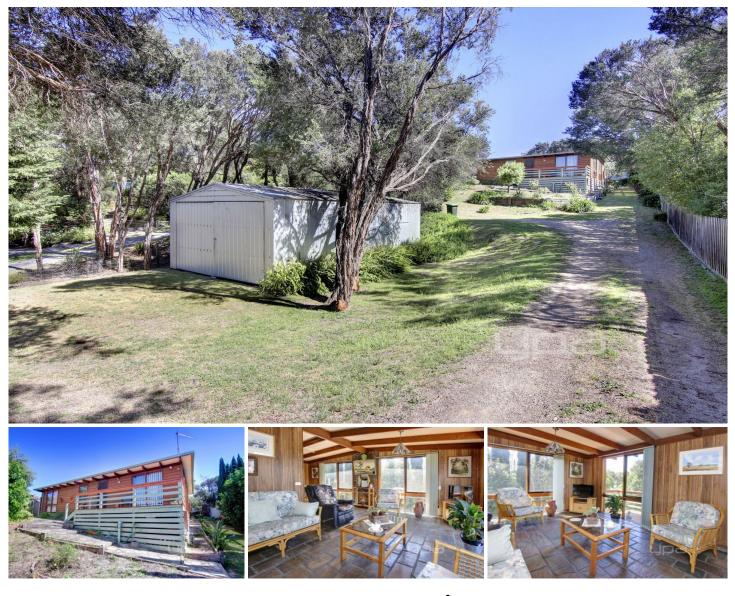

## 14 Como Avenue RYE VIC

Sitting in an ultra-quiet pocket of Rye, this well-built home represents a wonderful opportunity to a host of buyers. Whether you are starting out, looking for a holiday pad, investment or downsizing, this conveniently located home awaits.

## Featuring:

Three good sized bedrooms (two of which are robed) Sprawling allotment of 1034sqm\* offering privacy and lovely outlooks

Older kitchen and bathroom, which are perfectly functional, yet allow you to modernise to your taste and timeline

Raked ceilings in the living areas which are also pitched to further adds to the sense of space

Lock-up garage with an extra-high clearance.perfect for boat, van, etc.

## 3 🎮 1 🚔 2 🚘

Land Size : 1034 sqm

View : https://www.ypa.com.au/7393011